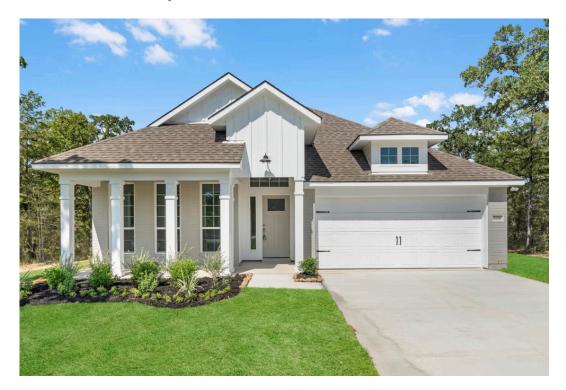

## 516 Double Vision Road JARRELL, TX 76537

**Eastern Wells Community** 

1,841 Ft<sup>2</sup>

4 Bedrooms

2 Bathrooms

🖴 2 Car Garage

Some images shown may be from a previously built Stylecraft home of similar design. Actual options, colors, and selections may vary. Contact us for details!

If charm and elegance are what you're looking for – Welcome home! A favorite of many, the 1818 has several features that make it stand out from the rest. From the moment your eyes catch the stunning exterior, you're captivated. Interior features include dual living areas to use as you choose, a large kitchen with granite-topped island that is open through the dining and living room, stunning windows flowing with natural light, an optional study alcove, and a spacious primary suite. Stylecraft's selections round out everything that make this floor plan so special.