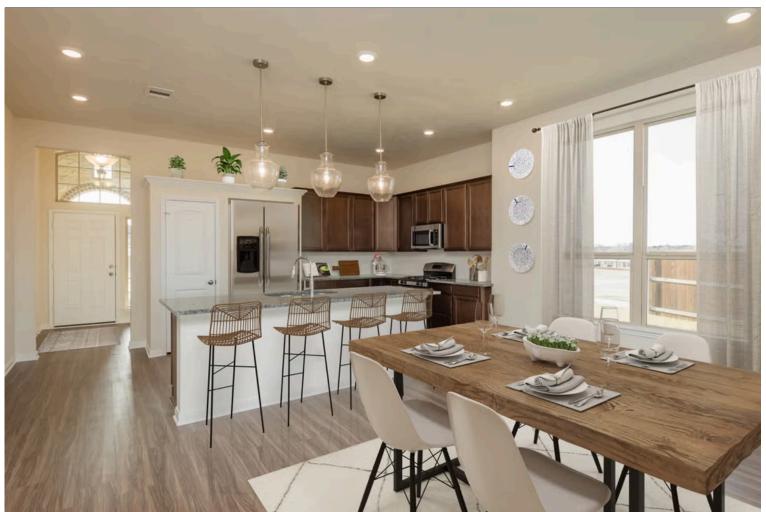

If charm and elegance are what you're looking for – Welcome home! A favorite of many, the 1818 has several features that make it stand out from the rest. From the moment your eyes catch the stunning exterior, you're captivated. Interior features include dual living areas to use as you choose, a large kitchen with granite-topped island that is open through the dining and living room, stunning windows flowing with natural light, an optional study alcove, and a spacious primary suite. Stylecraft's selections round out everything that make this floor plan so special.

Additional Options Included: a Decorative Tile Backsplash, a Dual Primary Bathroom Vanity, an Upgraded Shower, an Additional Bedroom, and a Full Yard Irrigation System