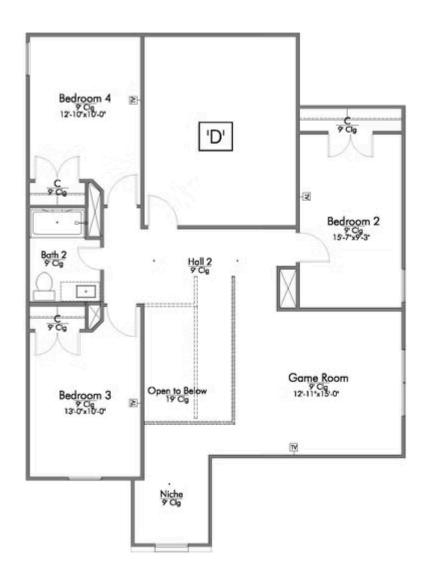

#### **Eastern Wells Community**

2,588 Ft<sup>2</sup>

4 Bedrooms

2.5 Bathrooms

2 Car Garage

# Some images shown may be from a previously built Stylecraft home of similar design. Actual options, colors, and selections may vary. Contact us for details!

New and improved! Walk into perfection in this spacious, welcoming floor plan! With a formal study, new open kitchen layout, formal dining area, and living room that flow together seamlessly, this floor plan is sure to please those looking for the ideal family home! Our favorite feature is a little surprise that's on the second story of the home that you'll just have to see for yourself.