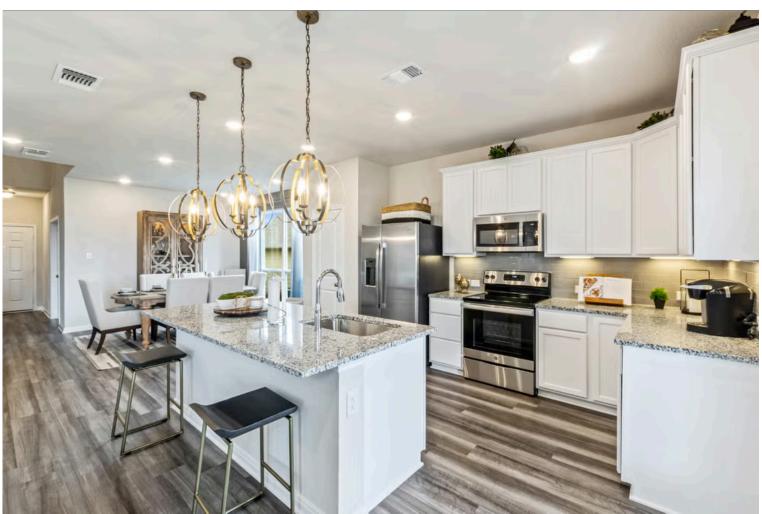

Additional Options Included: Stainless Steel Appliances, a Decorative Tile Backsplash, Kitchen is Prewired for Pendant Lighting, a Dual Primary Bathroom Vanity, an Upgraded Shower in the Primary Bathroom, and a Full Yard Irrigation System