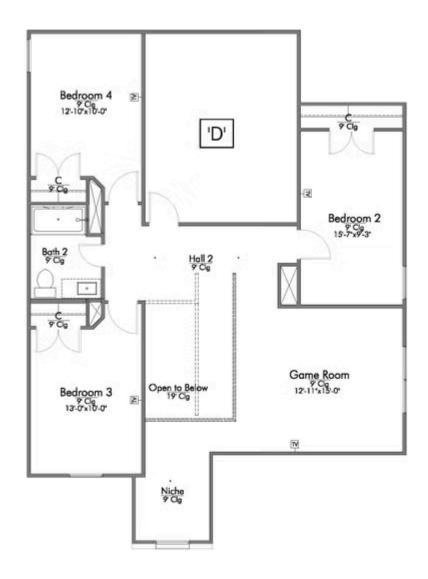

New and improved! Walk into perfection in this spacious, welcoming floor plan! With a formal study, new open kitchen layout, formal dining area, and living room that flow together seamlessly, this floor plan is sure to please those looking for the ideal family home! Our favorite feature is a little surprise that's on the second story of the home that you'll just have to see for yourself.

Additional Options Included: Stainless Steel Appliances, a Decorative Tile Backsplash, Additional LED Recessed Lighting in the Living Room, Kitchen is Prewired for Pendant Lighting, an Upgraded Shower, and a Dual Primary Bathroom Vanity