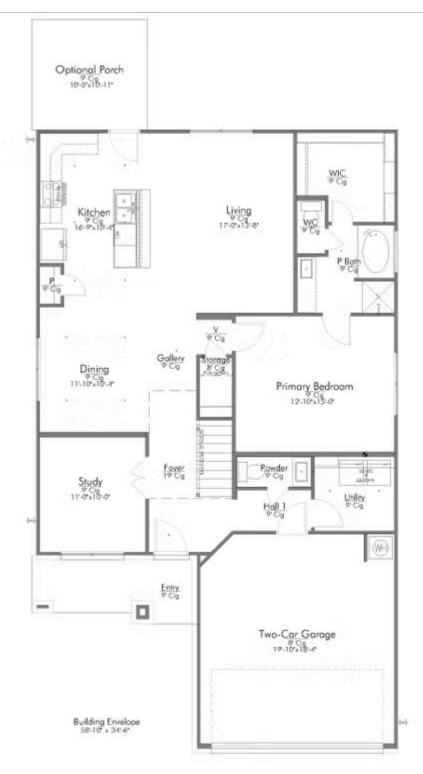

New and improved! Walk into perfection in this spacious, welcoming floor plan! With a formal study, new open kitchen layout, formal dining area, and living room that flow together seamlessly, this floor plan is sure to please those looking for the ideal family home! Our favorite feature is a little surprise that's on the second story of the home that you'll just have to see for yourself.

Additional Options Included: Stainless Steel Appliances, a Decorative Tile Backsplash, Additional LED Recessed Lighting in the Living Room, Kitchen is Prewired for Pendant Lighting, an Upgraded Shower, and a Dual Primary Bathroom Vanity