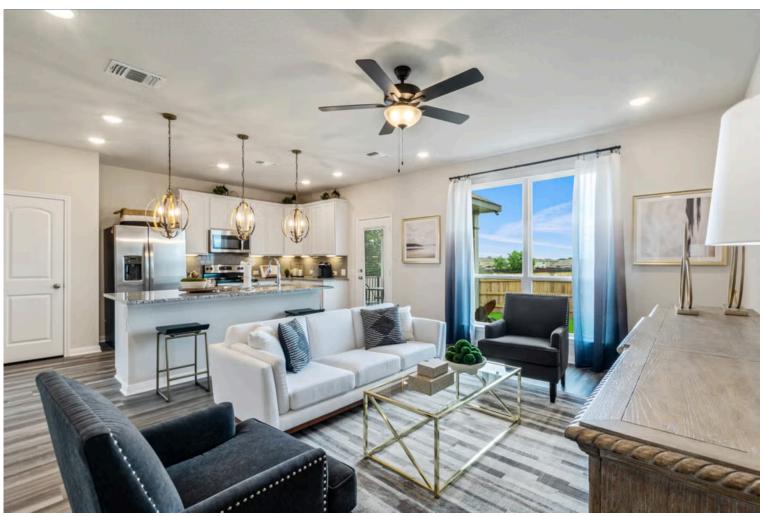

New and improved! Walk into perfection in this spacious, welcoming floor plan! With a formal study, new open kitchen layout, formal dining area, and living room that flow together seamlessly, this floor plan is sure to please those looking for the ideal family home! Our favorite feature is a little surprise that's on the second story of the home that you'll just have to see for yourself.

Additional Options Included: Stainless Steel Appliances, a Decorative Tile Backsplash, Additional LED Recessed Lighting in the Living Room, Kitchen is Prewired for Pendant Lighting, an Upgraded Shower, and a Dual Primary Bathroom Vanity