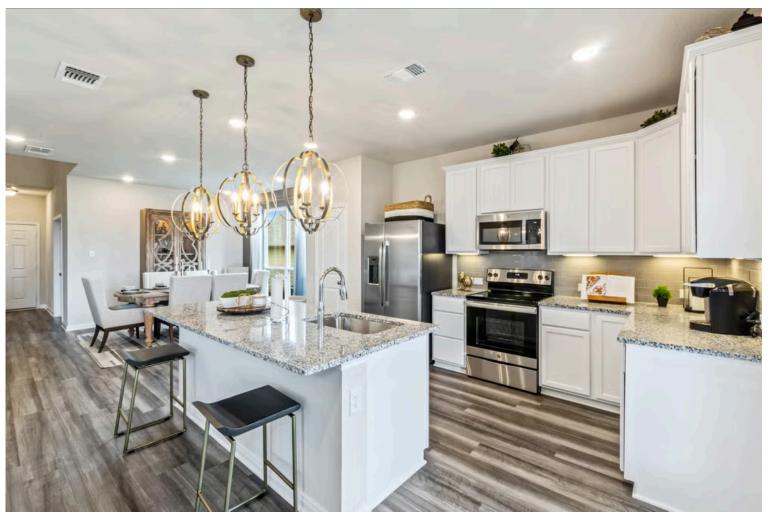

Additional Options Included: Stainless Steel Appliances, a Decorative Tile Backsplash, Additional LED Recessed Lighting in the Living Room, Kitchen is Prewired for Pendant Lighting, an Upgraded Shower, and a Dual Primary Bathroom Vanity