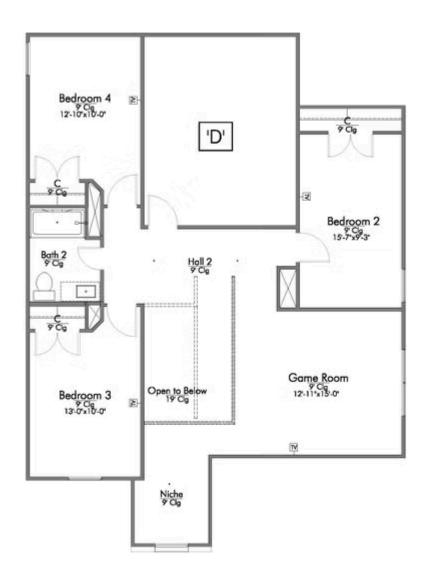

rive JARRELL, TX 76537

**Eastern Wells Community** 



2,588 Ft<sup>2</sup>

4 Bedrooms

2.5 Bathrooms

2 Car Garage

Contact us for details!

New and improved! Walk into perfection in this spacious, welcoming floor plan! With a formal study, new open kitchen layout, formal dining area, and living room that flow together seamlessly, this floor plan is sure to please those looking for the ideal family home! Our favorite feature is a little surprise that's on the second story of the home that you'll just have to see for yourself.

Additional Options Included: Stainless Steel Appliances, Kitchen is Prewired for Pendant Lighting, a Decorative Tile Backsplash, Additional LED Recessed Lighting, an Upgraded Shower in the Primary Bathroom, and a Full yard Irrigation System









































LOCATE:
1 EXTRA TV OUTLET



LOCATE:
1 EXTRA TV OUTLET



LOCATE:
1 EXTRA TV OUTLET