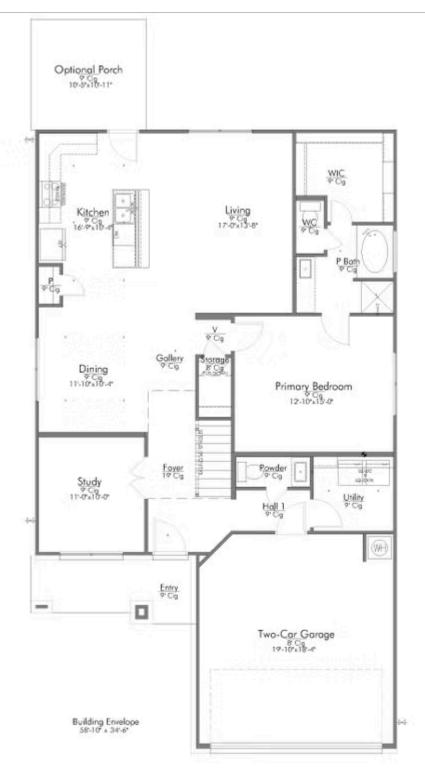

# 147 Timbo Drive JARRELL, TX 76537

**Eastern Wells Community** 

2,588 Ft<sup>2</sup>

4 Bedrooms

2.5 Bathrooms

2 Car Garage

Contact us for details!

New and improved! Walk into perfection in this spacious, welcoming floor plan! With a formal study, new open kitchen layout, formal dining area, and living room that flow together seamlessly, this floor plan is sure to please those looking for the ideal family home! Our favorite feature is a little surprise that's on the second story of the home that you'll just have to see for yourself.