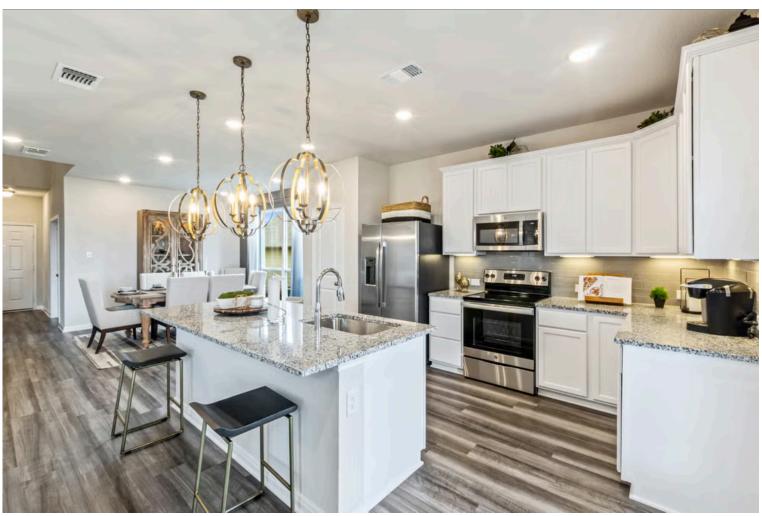

# 147 Timbo Drive JARRELL, TX 76537

**Eastern Wells Community** 

2,588 Ft<sup>2</sup>

4 Bedrooms

2.5 Bathrooms

2 Car Garage

Contact us for details!

New and improved! Walk into perfection in this spacious, welcoming floor plan! With a formal study, new open kitchen layout, formal dining area, and living room that flow together seamlessly, this floor plan is sure to please those looking for the ideal family home! Our favorite feature is a little surprise that's on the second story of the home that you'll just have to see for yourself.

Additional Options Included: Stainless Steel Appliances, Kitchen is Prewired for Pendant Lighting, a Decorative Tile Backsplash, Additional LED Recessed Lighting, an Upgraded Shower in the Primary Bathroom, and a Full yard Irrigation System