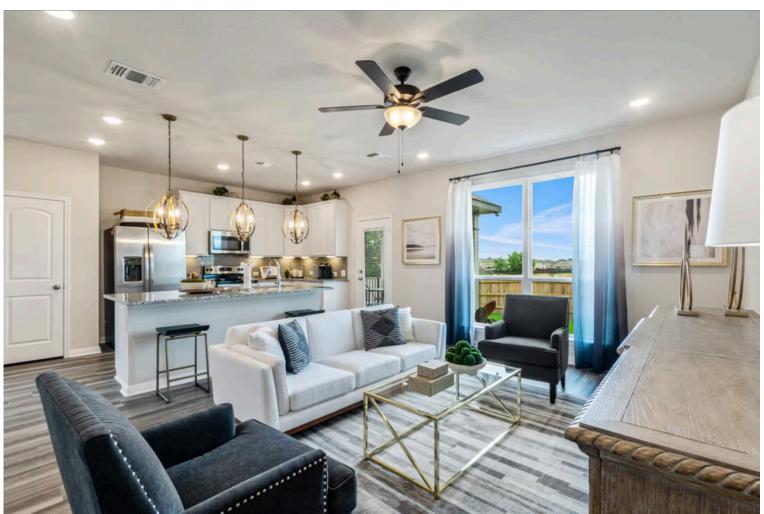

# 147 Timbo Drive JARRELL, TX 76537

**Eastern Wells Community** 

2,588 Ft<sup>2</sup>

4 Bedrooms

2.5 Bathrooms

2 Car Garage

Contact us for details!

New and improved! Walk into perfection in this spacious, welcoming floor plan! With a formal study, new open kitchen layout, formal dining area, and living room that flow together seamlessly, this floor plan is sure to please those looking for the ideal family home! Our favorite feature is a little surprise that's on the second story of the home that you'll just have to see for yourself.

Additional Options Included: Stainless Steel Appliances, Kitchen is Prewired for Pendant Lighting, a Decorative Tile Backsplash, Additional LED Recessed Lighting, an Upgraded Shower in the Primary Bathroom, and a Full yard Irrigation System