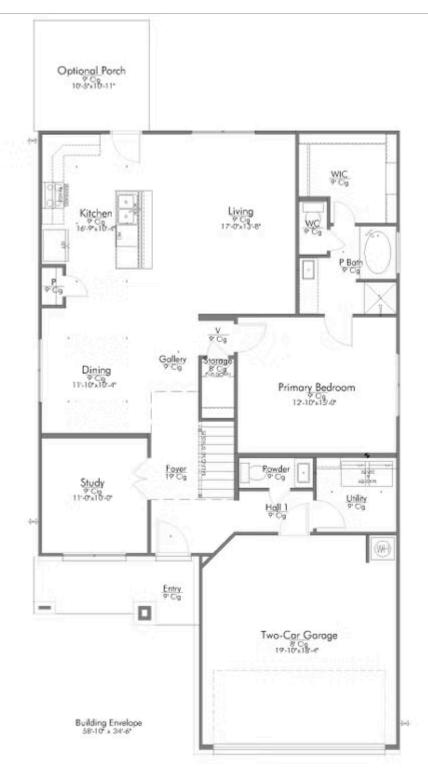

Some images shown may be from a previously built Stylecraft home of similar design. Actual options, colors, and selections may vary. Contact us for details!

New and improved! Walk into perfection in this spacious, welcoming floor plan! With a formal study, new open kitchen layout, formal dining area, and living room that flow together seamlessly, this floor plan is sure to please those looking for the ideal family home! Our favorite feature is a little surprise that's on the second story of the home that you'll just have to see for yourself.

Additional Options Included: A Converted Media Room to a 5th Bedroom with an Additional Full Bathroom, Stainless Steel Appliances, 42" Kitchen Cabinets, Additional LED Recessed Lighting, Kitchen is Prewired for Pendant Lighting, a Dual Primary Bathroom Vanity, a Single basin Kitchen Sink, and an Upgraded Shower in the Primary Bathroom