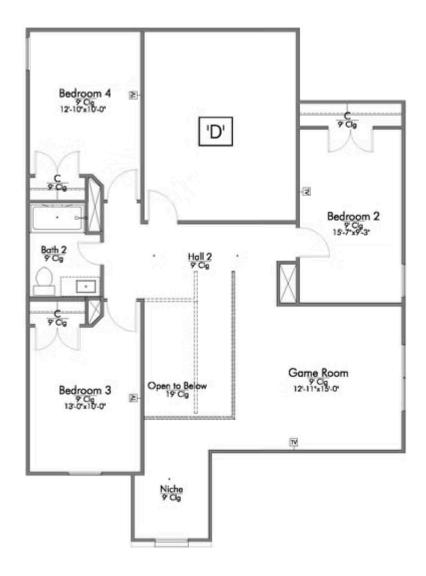

Additional Options Included: A Converted Media Room to a 5th Bedroom with an Additional Full Bathroom, Stainless Steel Appliances, 42" Kitchen Cabinets, Additional LED Recessed Lighting, Kitchen is Prewired for Pendant Lighting, a Dual Primary Bathroom Vanity, a Single basin Kitchen Sink, and an Upgraded Shower in the Primary Bathroom

LOCATE:
1 EXTRA TV OUTLET

LOCATE:

1 EXTRA TV OUTLET

LOCATE:
1 EXTRA TV OUTLET