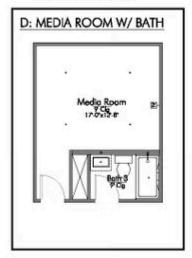

Additional Options Included: A Converted Media Room to a 5th Bedroom with an Additional Full Bathroom, Stainless Steel Appliances, 42" Kitchen Cabinets, Additional LED Recessed Lighting, Kitchen is Prewired for Pendant Lighting, a Dual Primary Bathroom Vanity, a Single basin Kitchen Sink, and an Upgraded Shower in the Primary Bathroom