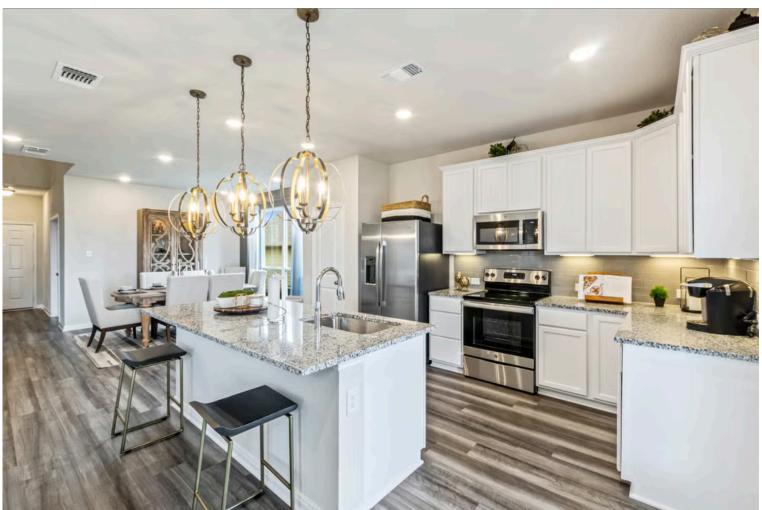

Additional Options Included: A Converted Media Room to a 5th Bedroom with an Additional Full Bathroom, Stainless Steel Appliances, 42" Kitchen Cabinets, Additional LED Recessed Lighting, Kitchen is Prewired for Pendant Lighting, a Dual Primary Bathroom Vanity, a Single basin Kitchen Sink, and an Upgraded Shower in the Primary Bathroom