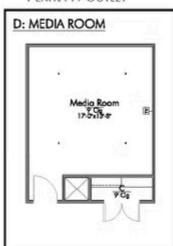

Additional Options Included: A Converted Media Room to a 5th Bedroom with an Additional Full Bathroom, Stainless Steel Appliances, 42" Kitchen Cabinets, Additional LED Recessed Lighting, Kitchen is Prewired for Pendant Lighting, a Dual Primary Bathroom Vanity, a Single basin Kitchen Sink, and an Upgraded Shower in the Primary Bathroom