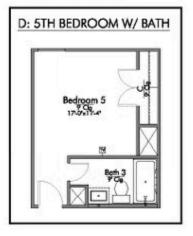

Additional Options Included: A Converted Media Room to a 5th Bedroom with an Additional Full Bathroom, Stainless Steel Appliances, 42" Kitchen Cabinets, Additional LED Recessed Lighting, Kitchen is Prewired for Pendant Lighting, a Dual Primary Bathroom Vanity, a Single basin Kitchen Sink, and an Upgraded Shower in the Primary Bathroom