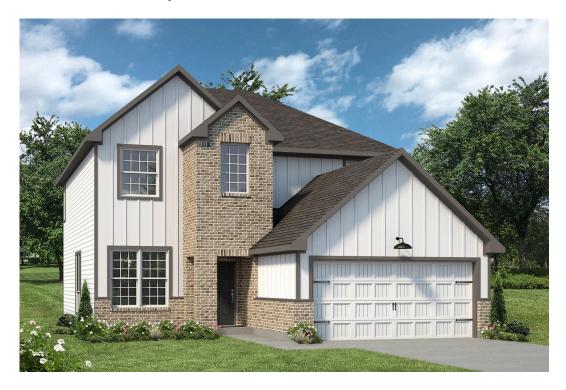

## 528 Double Vision Road JARRELL, TX 76537

**Eastern Wells Community** 

2,588 Ft<sup>2</sup>

2,300 FL

4 Bedrooms

2.5 Bathrooms

2 Car Garage

Some images shown may be from a previously built Stylecraft home of similar design. Actual options, colors, and selections may vary. Contact us for details!