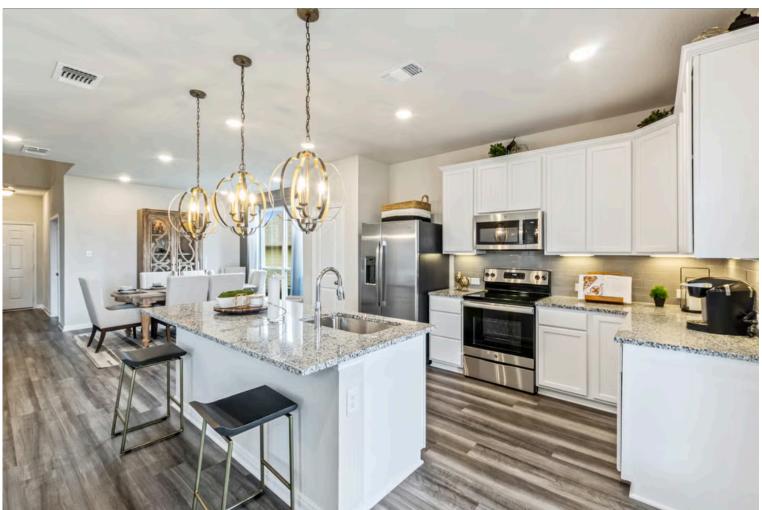

Additional options included: Stainless steel appliances, a decorative tile backsplash, and a dual primary bathroom vanity