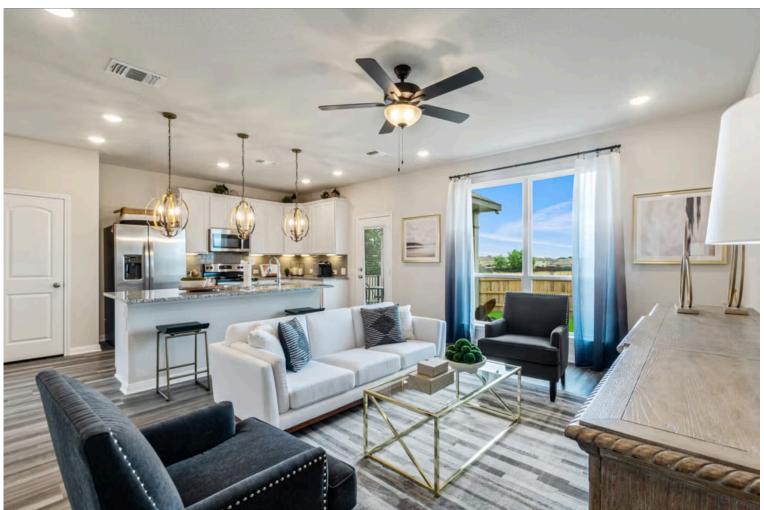

New and improved! Walk into perfection in this spacious, welcoming floor plan! With a formal study, new open kitchen layout, formal dining area, and living room that flow together seamlessly, this floor plan is sure to please those looking for the ideal family home! Our favorite feature is a little surprise that's on the second story of the home that you'll just have to see for yourself.

Additional options included: Stainless steel appliances, a decorative tile backsplash, and a dual primary bathroom vanity