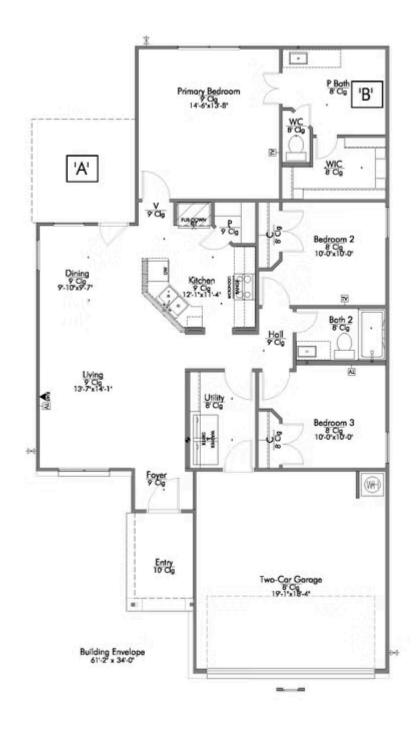

This home is one of our most popular floor plans, and for good reason! We love the way the corner kitchen looks out into the open concept living room and dining area, giving you the opportunity to feel connected with those in your home. We've maximized your space to give everyone in your family ample room. From your vast walk-in closet in the primary bedroom, and a separate garden tub and shower, to the large cabinet and granite countertop in the utility room, this home is luxurious without an enormous price tag.