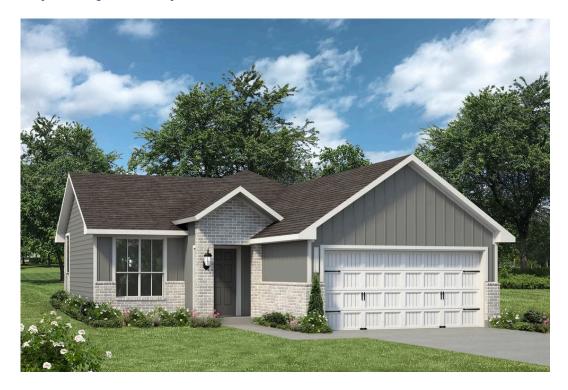

## 923 James Parker Circle KILLEEN, TX 76542

**Levy Crossing Community** 

1,266 Ft<sup>2</sup>

3 Bedrooms

2 Bathrooms

2 Car Garage

Some images shown may be from a previously built Stylecraft home of similar design. Actual options, colors, and selections may vary. Contact us for details!

This home is one of our most popular floor plans, and for good reason! We love the way the corner kitchen looks out into the open concept living room and dining area, giving you the opportunity to feel connected with those in your home. We've maximized your space to give everyone in your family ample room. From your vast walk-in closet in the primary bedroom, and a separate garden tub and shower, to the large cabinet and granite countertop in the utility room, this home is luxurious without an enormous price tag.

Additional options included: An upgraded front door, two exterior coach lights, and pendant lighting in the kitchen