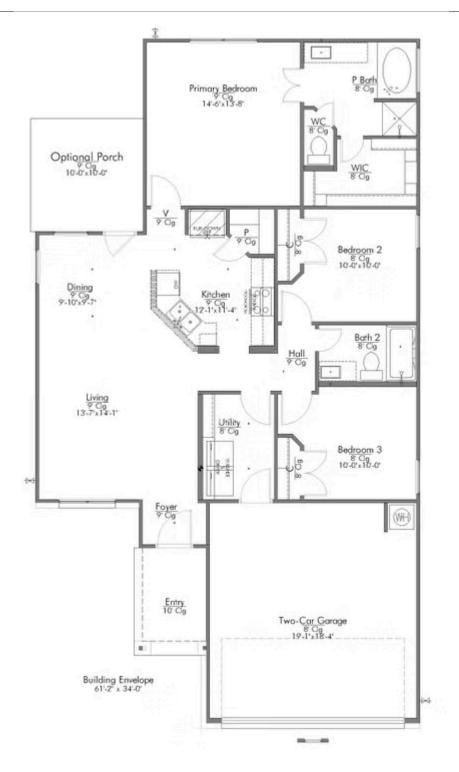

This home is one of our most popular floor plans, and for good reason! We love the way the corner kitchen looks out into the open concept living room and dining area, giving you the opportunity to feel connected with those in your home. We've maximized your space to give everyone in your family ample room. From your vast walk-in closet in the primary bedroom, and a separate garden tub and shower, to the large cabinet and granite countertop in the utility room, this home is luxurious without an enormous price tag.

Additional options included: Stainless steel appliances, pendant lighting, an exterior coach light, integral miniblinds in the rear door, a dual primary bathroom vanity, an upgraded front door, a decorative tile backsplash, and an exterior coach light