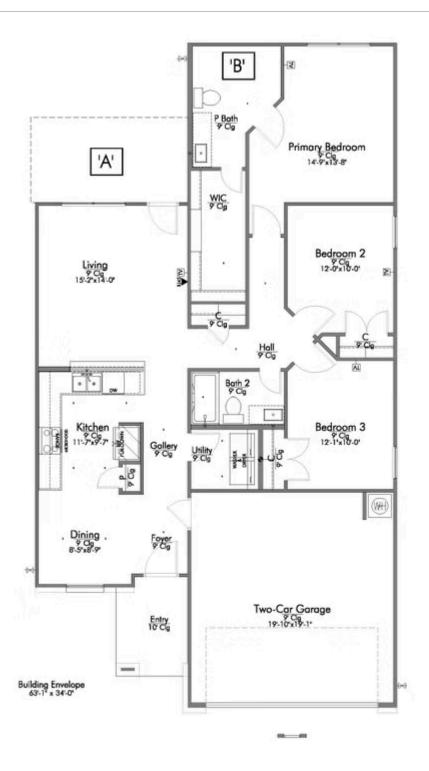

# 913 James Parker Circle KILLEEN, TX 76542

**Levy Crossing Community** 

PRICE:

<del>\$265,400</del> \$None

1,354 Ft<sup>2</sup>

-

3 Bedrooms

2 Bathrooms

🗀 2 Car Garage

Some images shown may be from a previously built Stylecraft home of similar design. Actual options, colors, and selections may vary. Contact us for details!

This charming 3 bedroom, 2 bath home is spacious with a versatile design! Featuring a foyer and galley way entrance, this home feels elegant and special immediately upon your entrance. Some of our favorite things about this floor plan are its large primary bedroom, which includes a massive closet, and enough space for a sitting area in front of the window beaming with natural light. This home is great for entertaining, with so much counter space and its separate formal dining room that flows seamlessly into the kitchen.