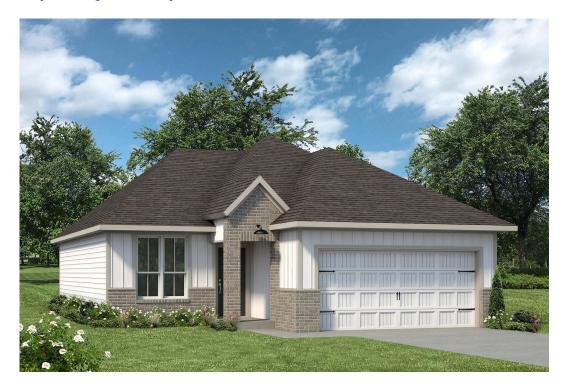

# 913 James Parker Circle KILLEEN, TX 76542

**Levy Crossing Community** 

PRICE:

<del>\$265,400</del> \$None

1,354 Ft<sup>2</sup>

-

3 Bedrooms

2 Bathrooms

🗀 2 Car Garage

Some images shown may be from a previously built Stylecraft home of similar design. Actual options, colors, and selections may vary. Contact us for details!

This charming 3 bedroom, 2 bath home is spacious with a versatile design! Featuring a foyer and galley way entrance, this home feels elegant and special immediately upon your entrance. Some of our favorite things about this floor plan are its large primary bedroom, which includes a massive closet, and enough space for a sitting area in front of the window beaming with natural light. This home is great for entertaining, with so much counter space and its separate formal dining room that flows seamlessly into the kitchen.