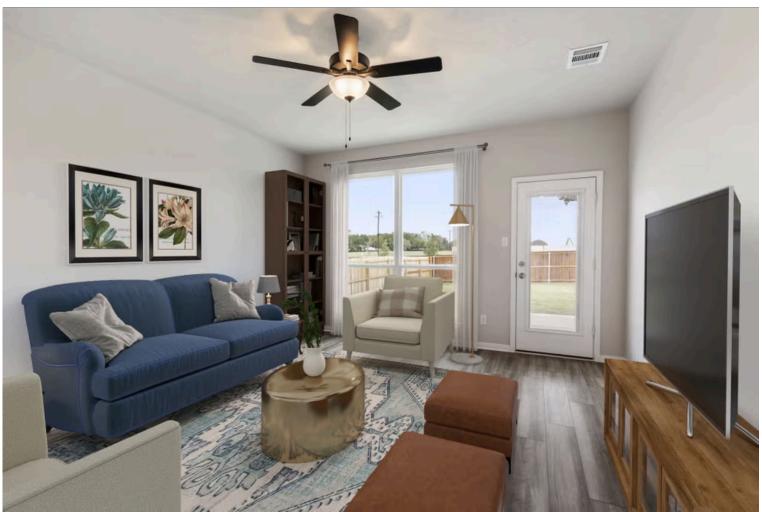

This charming 3 bedroom, 2 bath home is spacious with a versatile design! Featuring a foyer and galley way entrance, this home feels elegant and special immediately upon your entrance. Some of our favorite things about this floor plan are its large primary bedroom, which includes a massive closet, and enough space for a sitting area in front of the window beaming with natural light. This home is great for entertaining, with so much counter space and its separate formal dining room that flows seamlessly into the kitchen.