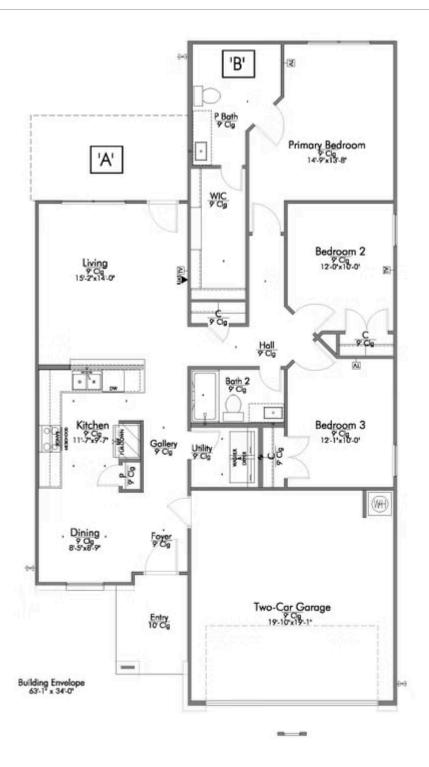

# 931 James Parker Circle KILLEEN, TX 76542

**Levy Crossing Community** 

1,354 Ft<sup>2</sup>

3 Bedrooms

2 Bathrooms

2 Car Garage

Some images shown may be from a previously built Stylecraft home of similar design. Actual options, colors, and selections may vary. Contact us for details!

This charming 3 bedroom, 2 bath home is spacious with a versatile design! Featuring a foyer and galley way entrance, this home feels elegant and special immediately upon your entrance. Some of our favorite things about this floor plan are its large primary bedroom, which includes a massive closet, and enough space for a sitting area in front of the window beaming with natural light. This home is great for entertaining, with so much counter space and its separate formal dining room that flows seamlessly into the kitchen.