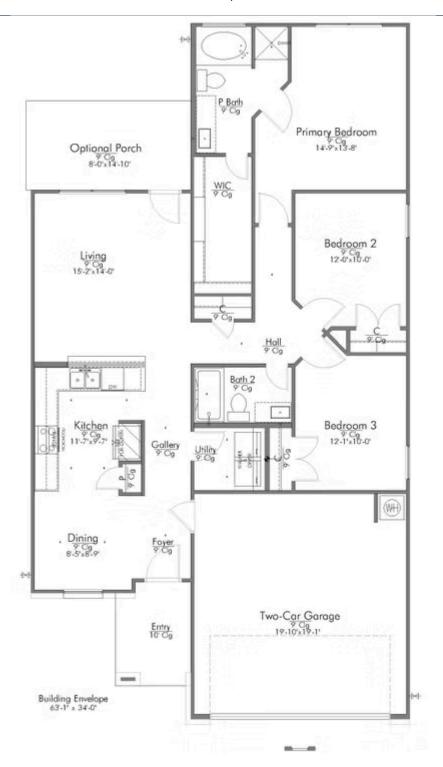

## 934 James Parker Circle KILLEEN, TX 76542

**Levy Crossing Community** 

1,354 Ft<sup>2</sup>

□ 3 Bedrooms

2 Bathrooms

2 Car Garage

Some images shown may be from a previously built Stylecraft home of similar design. Actual options, colors, and selections may vary. Contact us for details!

This sleek and modern 3 bedroom, 2 bath home is spacious with a versatile design! Featuring a foyer and galley way entrance, this home feels elegant and special immediately upon your entrance. Some of our favorite things about this floor plan are its large primary bedroom, which includes a massive closet, and enough space for a sitting area in front of the window beaming with natural light. This home is great for entertaining, with so much counter space and its separate formal dining room that flows seamlessly into the kitchen.