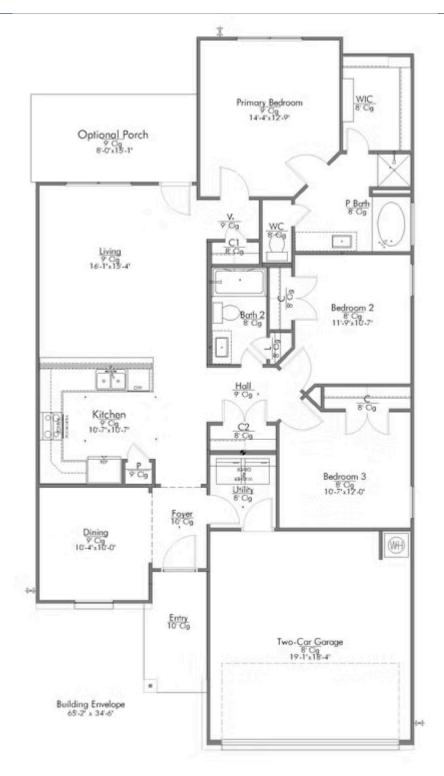

The modern farmhouse take on an exceptional floor plan. Upon entering, you're immediately greeted with a formal dining room. Walking into the open-concept kitchen and living room, you'll be stunned by the amount of space you have to gather. This three-bedroom, two bath home has perfectly placed windows in the living room, primary bedroom, and dining room, crafting a home that is filled with natural light and charm. Granite countertops throughout and large walk-in primary closet top it all off and make this home exceptional.

Additional ontions included: Stainless steel appliances, an upgraded front door, integral miniblinds in the rear door, pendant lighting,