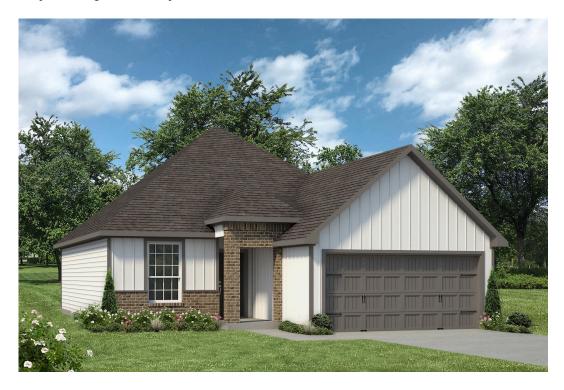

## 924 James Parker Circle KILLEEN, TX 76542

**Levy Crossing Community** 

1,448 Ft<sup>2</sup>

3 Bedrooms

2 Bathrooms

2 Car Garage

Some images shown may be from a previously built Stylecraft home of similar design. Actual options, colors, and selections may vary. Contact us for details!

The modern farmhouse take on an exceptional floor plan. Upon entering, you're immediately greeted with a formal dining room. Walking into the open-concept kitchen and living room, you'll be stunned by the amount of space you have to gather. This three-bedroom, two bath home has perfectly placed windows in the living room, primary bedroom, and dining room, crafting a home that is filled with natural light and charm. Granite countertops throughout and large walk-in primary closet top it all off and make this home exceptional.