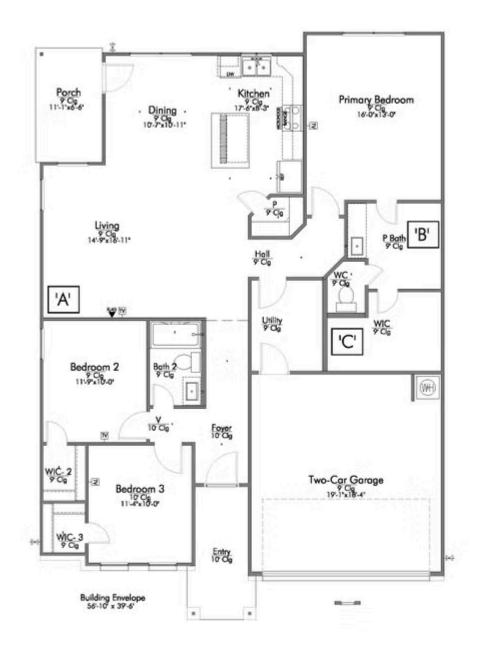

Some images shown may be from a previously built Stylecraft home of similar design. Actual options, colors, and selections may vary. Contact us for details!

A popular choice among families seeking large gathering spaces and ample storage, the 1514 offers luxury living with 3 bedrooms and 2 baths. This beautiful home features large secondary bedrooms with walk-in closets. Open living, dining and kitchen provides abundant space, without all of the cost. Picture yourself washing your dishes as you look out your window as your children play after dinner. The primary bedroom suite is fit for a king-sized bed, and features a large walk-in closet. Secondary bedrooms gleam with natural light and tall ceilings.