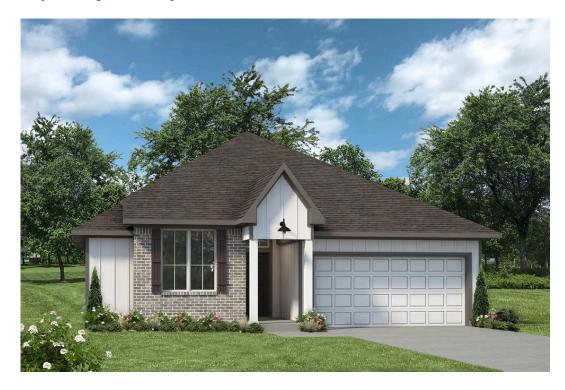

## 905 James Parker Circle KILLEEN, TX 76542

**Levy Crossing Community** 

PRICE:

\$280,400

1,517 Ft<sup>2</sup>

3 Bedrooms

2 Bathrooms

🔁 2 Car Garage

Some images shown may be from a previously built Stylecraft home of similar design. Actual options, colors, and selections may vary. Contact us for details!

A popular choice among families seeking large gathering spaces and ample storage, the 1514 offers luxury living with 3 bedrooms and 2 baths. This beautiful home features large secondary bedrooms with walk-in closets. Open living, dining and kitchen provides abundant space, without all of the cost. Picture yourself washing your dishes as you look out your window as your children play after dinner. The primary bedroom suite is fit for a king-sized bed, and features a large walk-in closet. Secondary bedrooms gleam with natural light and tall ceilings.