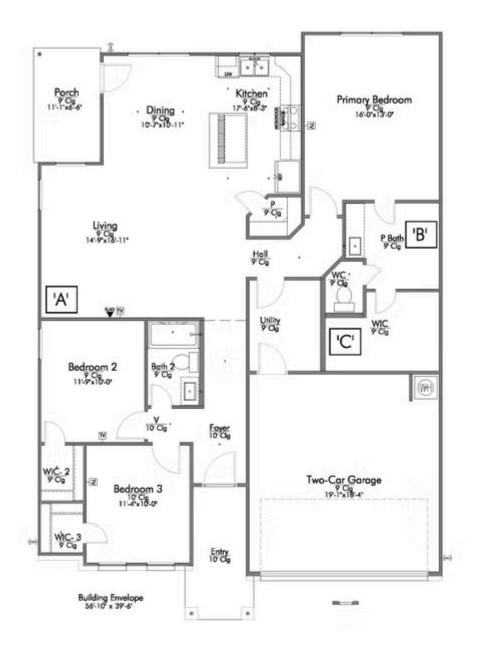

A popular choice among families seeking large gathering spaces and ample storage, the 1514 offers luxury living with 3 bedrooms and 2 baths. This beautiful home features large secondary bedrooms with walk-in closets. Open living, dining and kitchen provides abundant space, without all of the cost. Picture yourself washing your dishes as you look out your window as your children play after dinner. The primary bedroom suite is fit for a king-sized bed, and features a large walk-in closet. Secondary bedrooms gleam with natural light and tall ceilings.

Additional options included: Stainless steel appliances, additional LED recessed lighting, and a door in the primary closet to the utility room