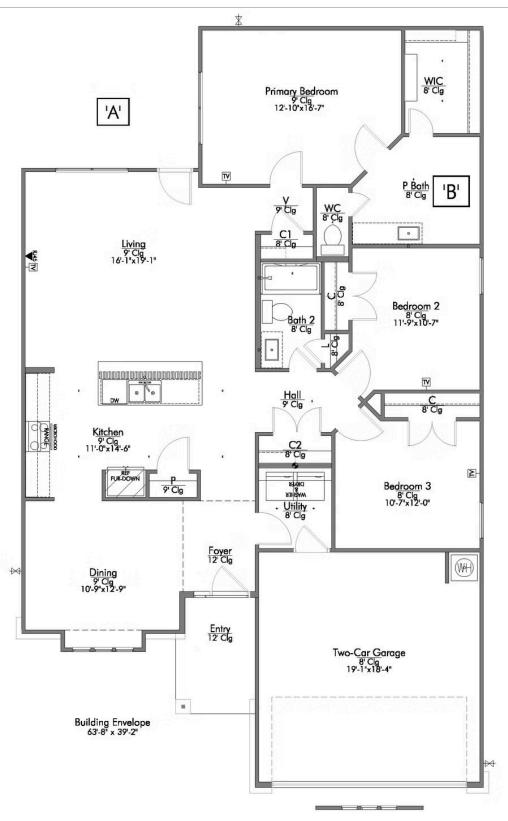

2 Car Garage

Some images shown may be from a previously built Stylecraft home of similar design. Actual options, colors, and selections may vary. Contact us for details!

Our most popular floor plan! This charming 3 bedroom, 2 bath home is known for its intelligent use of space and now features an even more open living area. The large kitchen granite-topped island opens up to your living room to provide a cozy flow throughout the home. Your dining room features the most charming front window you'll ever see, which is accented by your gorgeous front elevation. Featuring large walk-in closets, luxury flooring, and volume ceilings – the 1613 certainly delivers when it comes to affordable luxury.