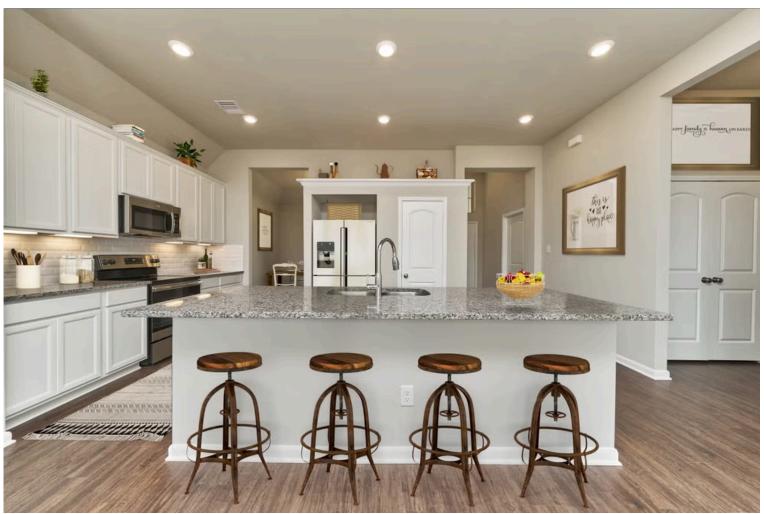

Some images shown may be from a previously built Stylecraft home of similar design. Actual options, colors, and selections may vary. Contact us for details!

Our most popular floor plan! This charming 3 bedroom, 2 bath home is known for its intelligent use of space and now features an even more open living area. The large kitchen granite-topped island opens up to your living room to provide a cozy flow throughout the home. Your dining room features the most charming front window you'll ever see, which is accented by your gorgeous front elevation. Featuring large walk-in closets, luxury flooring, and volume ceilings – the 1613 certainly delivers when it comes to affordable luxury.

Additional Options Included: Stainless Steel Appliances, Painted Cabinets Throughout, Pendant Lighting in the Kitchen, and a Dual Primary Bathroom Vanity