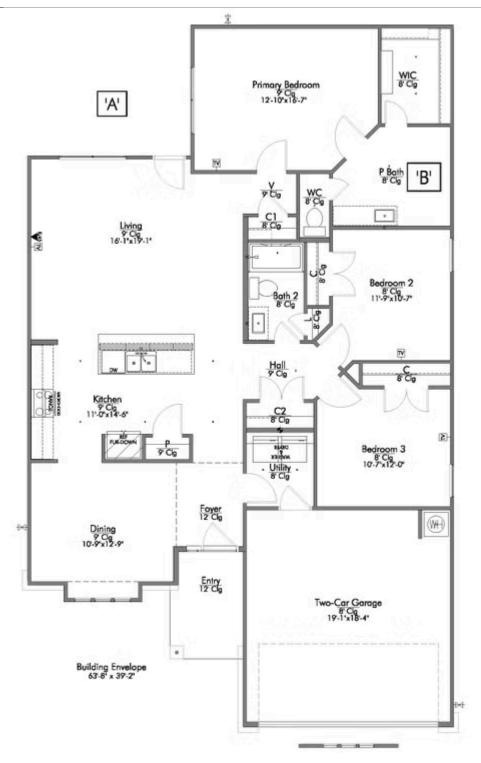

Some images shown may be from a previously built Stylecraft home of similar design. Actual options, colors, and selections may vary. Contact us for details!

Our most popular floor plan! This charming 3 bedroom, 2 bath home is known for its intelligent use of space and now features an even more open living area. The large kitchen granite-topped island opens up to your living room to provide a cozy flow throughout the home. Your dining room features the most charming front window you'll ever see, which is accented by your gorgeous front elevation. Featuring large walk-in closets, luxury flooring, and volume ceilings – the 1613 certainly delivers when it comes to affordable luxury.

Additional Options Included: Stainless Steel Appliances, Painted Cabinets Throughout, Pendant Lighting in the Kitchen, and a Dual Primary Bathroom Vanity