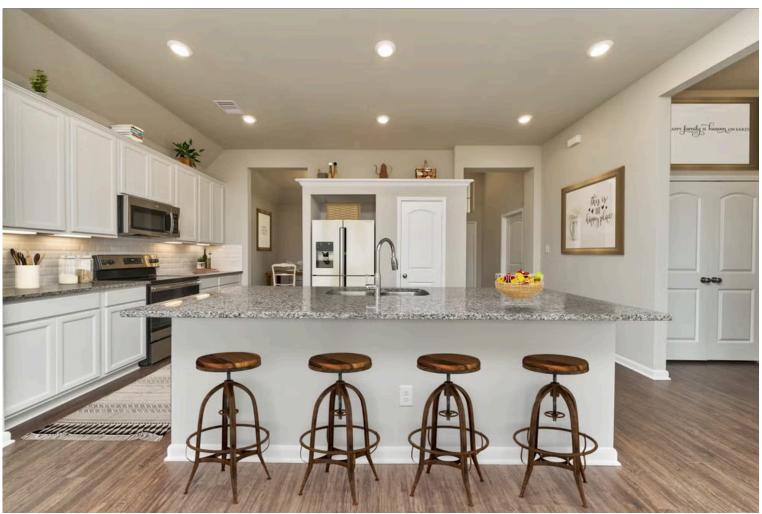

🔁 2 Car Garage

Some images shown may be from a previously built Styledraft home of similar design. Actual options, colors, and selections may vary.

Contact us for details!

Our most popular floor plan! This charming 3 bedroom, 2 bath home is known for its intelligent use of space and now features an even more open living area. The large kitchen granite-topped island opens up to your living room to provide a cozy flow throughout the home. Your dining room features the most charming front window you'll ever see, which is accented by your gorgeous front elevation. Featuring large walk-in closets, luxury flooring, and volume ceilings – the 1613 certainly delivers when it comes to affordable luxury.