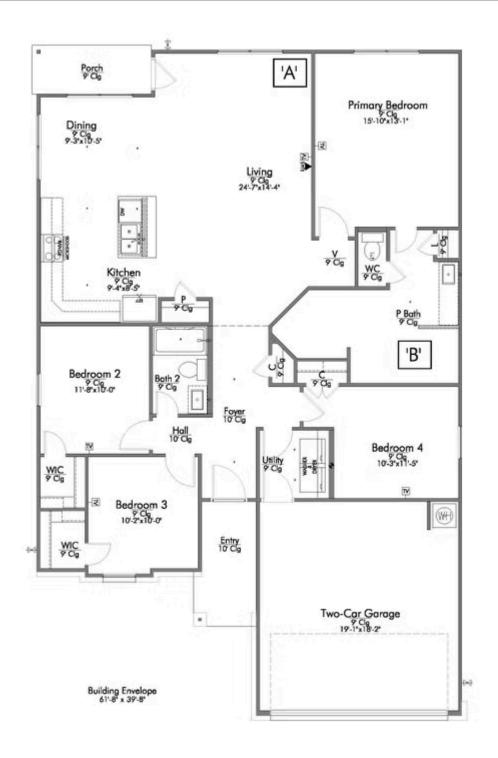

Some images shown may be from a previously built Stylecraft home of similar design. Actual options, colors, and selections may vary. Contact us for details!

This four-bedroom, two bath home is a great option for those looking for more bedrooms without a second story! You won't believe your eyes as you walk into the great space that is the open concept living room, dining room, and kitchen. With all of its wonderful features, to include walk-in closets, granite countertops, and corner kitchen with island, you are sure to love this home!

Additional Options Included: Stainless Steel Appliances, Painted Cabinets Throughout, Upper Cabinets over the Washer and Dryer, a Dual Primary Bathroom Vanity, and the Kitchen is Prewired for Pendant Lighting