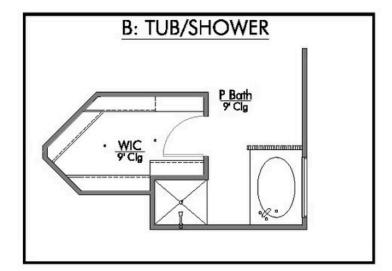

Additional Options Included: Stainless Steel Appliances, a Dual Primary Bathroom Vanity, a Single Basin Kitchen Sink, and an Upgraded Shower in the Primary Bedroom