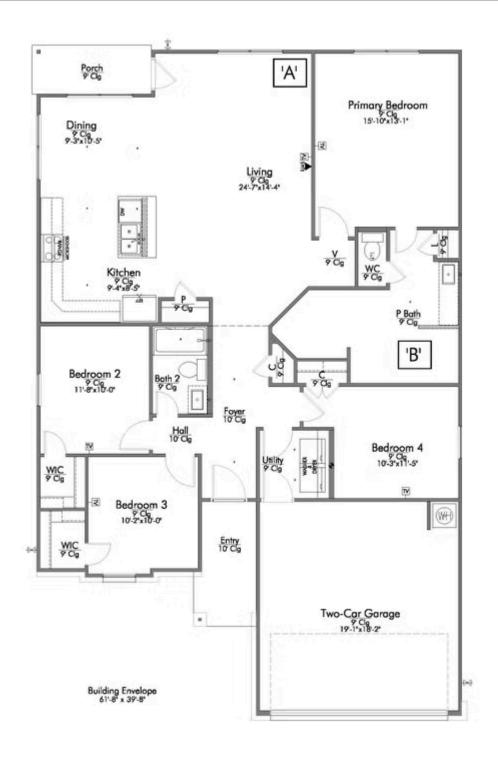

This four-bedroom, two bath home is a great option for those looking for more bedrooms without a second story! You won't believe your eyes as you walk into the great space that is the open concept living room, dining room, and kitchen. With all of its wonderful features, to include walk-in closets, granite countertops, and corner kitchen with island, you are sure to love this home!

Additional Options Included: Stainless Steel Appliances, a Dual Primary Bathroom Vanity, a Single Basin Kitchen Sink, and an Upgraded Shower in the Primary Bedroom