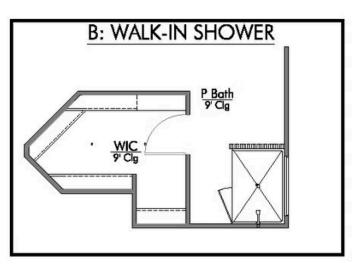

Additional Options Included: Stainless Steel Appliances, a Dual Primary Bathroom Vanity, a Single Basin Kitchen Sink, and an Upgraded Shower in the Primary Bedroom