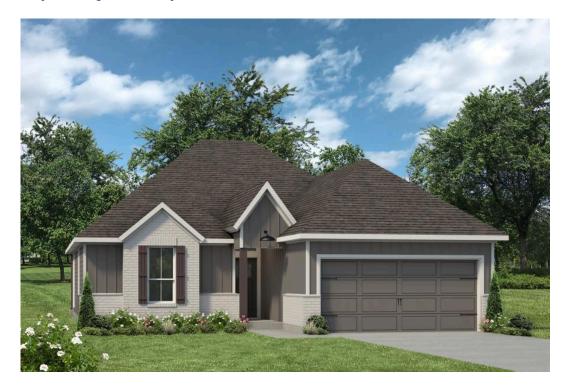

## 937 James Parker Circle KILLEEN, TX 76542

**Levy Crossing Community** 

1,662 Ft<sup>2</sup>

4 Bedrooms

2 Bathrooms

2 Car Garage

Some images shown may be from a previously built Stylecraft home of similar design. Actual options, colors, and selections may vary. Contact us for details!

This four-bedroom, two bath home is a great option for those looking for more bedrooms without a second story! You won't believe your eyes as you walk into the great space that is the open concept living room, dining room, and kitchen. With all of its wonderful features, to include walk-in closets, granite countertops, and corner kitchen with island, you are sure to love this home!