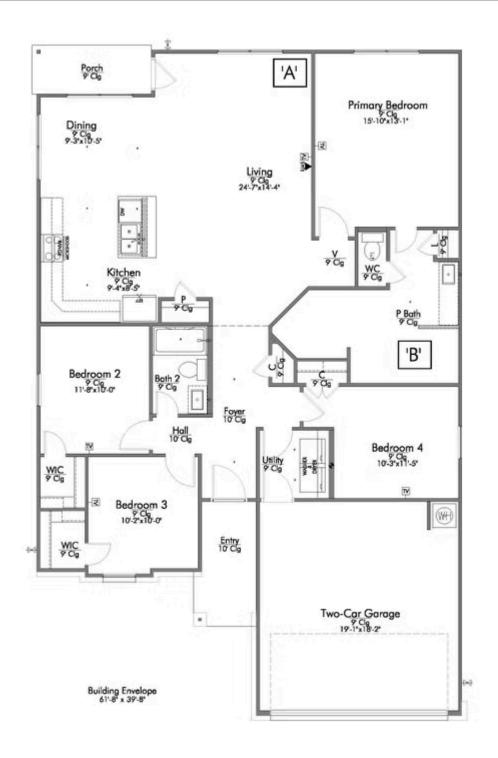

This four-bedroom, two bath home is a great option for those looking for more bedrooms without a second story! You won't believe your eyes as you walk into the great space that is the open concept living room, dining room, and kitchen. With all of its wonderful features, to include walk-in closets, granite countertops, and corner kitchen with island, you are sure to love this home!

Additional options included: Stainless steel appliances, additional LED recessed lighting, two exterior coach lights, a dual primary bathroom vanity, a single basin kitchen sink, and an upgraded primary bathroom shower