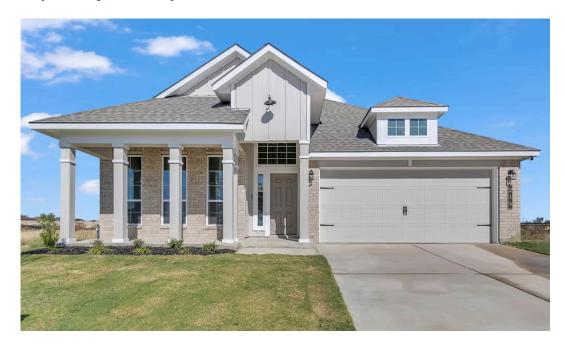

## 219 Atlas Avenue KILLEEN, TX 76542

**Levy Crossing Community** 

PRICE:

<del>\$308,900</del>

\$None

1

1,841 Ft<sup>2</sup>

<u>о</u>

3 Bedrooms

2 Bathrooms

2 Car Garage

Some images shown may be from a previously built Stylecraft home of similar design. Actual options, colors, and selections may vary. Contact us for details!

If charm and elegance are what you're looking for – Welcome home! A favorite of many, the 1818 has several features that make it stand out from the rest. From the moment your eyes catch the stunning exterior, you're captivated. Interior features include dual living areas to use as you choose, a large kitchen with granite-topped island that is open through the dining and living room, stunning windows flowing with natural light, an optional study alcove, and a spacious primary suite. Stylecraft's selections round out everything that make this floor plan so special.