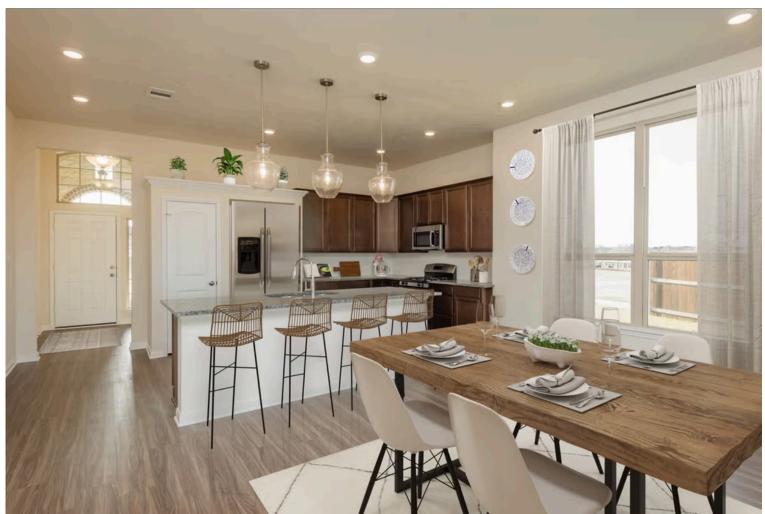

3 Bedrooms

2 Bathrooms

2 Car Garage

Some images shown may be from a previously built Stylecraft home of similar design. Actual options, colors, and selections may vary. Contact us for details!

If charm and elegance are what you're looking for – Welcome home! A favorite of many, the 1818 has several features that make it stand out from the rest. From the moment your eyes catch the stunning exterior, you're captivated. Interior features include dual living areas to use as you choose, a large kitchen with granite-topped island that is open through the dining and living room, stunning windows flowing with natural light, an optional study alcove, and a spacious primary suite. Stylecraft's selections round out everything that make this floor plan so special.

Additional options included: Stainless steel appliances, a decorative tile backsplash, kitchen is prewired for pendant lighting, two exterior coach lights, gutters, additional LED recessed lighting, an elongated toilet in both bathrooms, an upgraded primary bathroom shower, and a converted study alcove