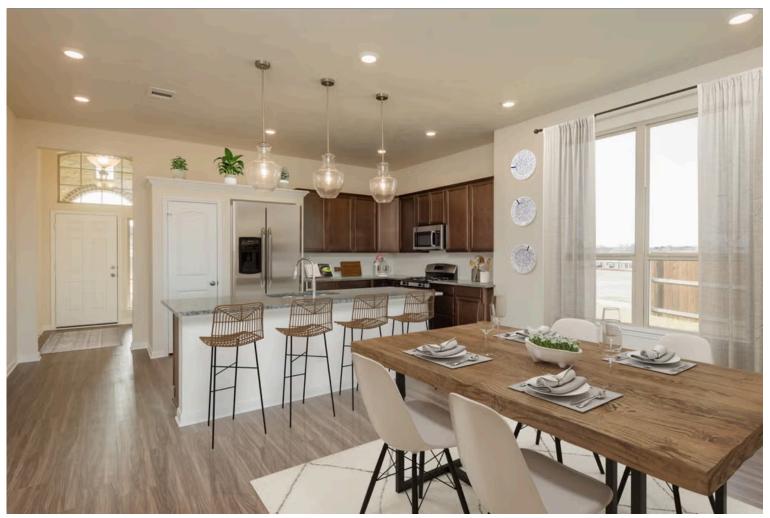

Some images shown may be from a previously built Stylecraft home of similar design. Actual options, colors, and selections may vary. Contact us for details!

If charm and elegance are what you're looking for – Welcome home! A favorite of many, the 1818 has several features that make it stand out from the rest. From the moment your eyes catch the stunning exterior, you're captivated. Interior features include dual living areas to use as you choose, a large kitchen with granite-topped island that is open through the dining and living room, stunning windows flowing with natural light, an optional study alcove, and a spacious primary suite. Stylecraft's selections round out everything that make this floor plan so special.

Additional Options Included: Stainless Steel Appliances, a Decorative Tile Backsplash, Painted Cabinets Throughout, Pendant Lighting in the Kitchen, and Integral Miniblinds in the Rear Door