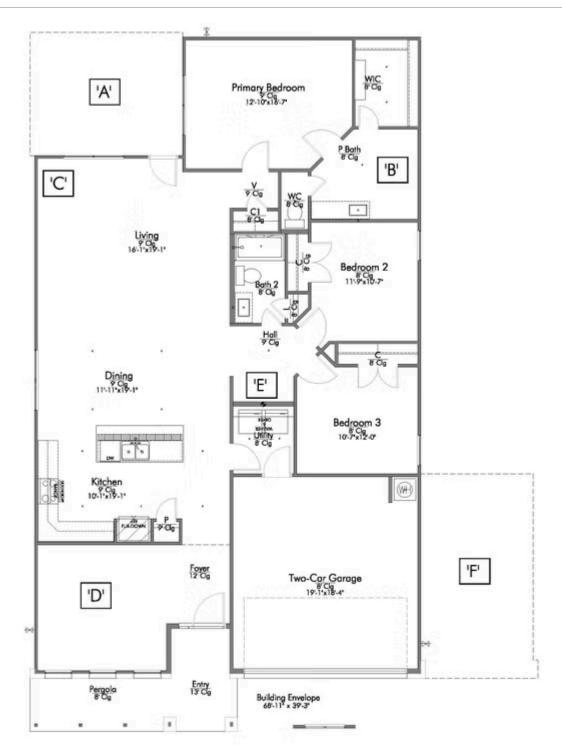

# 803 Nancy Olivia Circle KILLEEN, TX 76542

**Levy Crossing Community** 

PRICE:

\$310,700

1.841 Ft<sup>2</sup>

□ 3 Bedrooms

2 Bathrooms

2 Car Garage

Some images shown may be from a previously built Stylecraft home of similar design. Actual options, colors, and selections may vary. Contact us for details!

If charm and elegance are what you're looking for – Welcome home! A favorite of many, the 1818 has several features that make it stand out from the rest. From the moment your eyes catch the stunning exterior, you're captivated. Interior features include dual living areas to use as you choose, a large kitchen with granite-topped island that is open through the dining and living room, stunning windows flowing with natural light, an optional study alcove, and a spacious primary suite. Stylecraft's selections round out everything that make this floor plan so special.

Additional Options Included: Stainless Steel Appliances, a Decorative Tile Backsplash, Painted Cabinets Throughout, Pendant Lighting in the Kitchen, and Integral Miniblinds in the Rear Door