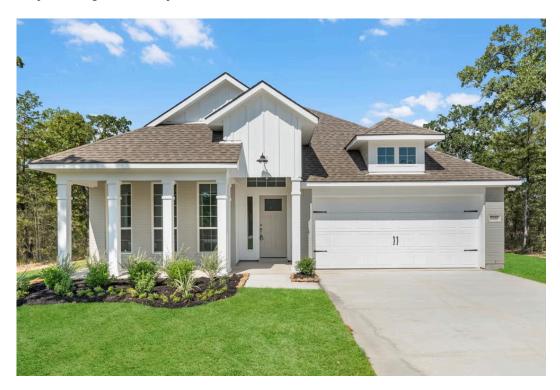

# 803 Nancy Olivia Circle KILLEEN, TX 76542

**Levy Crossing Community** 

PRICE:

\$310,700

1.841 Ft<sup>2</sup>

□ 3 Bedrooms

2 Bathrooms

2 Car Garage

Some images shown may be from a previously built Stylecraft home of similar design. Actual options, colors, and selections may vary. Contact us for details!

If charm and elegance are what you're looking for – Welcome home! A favorite of many, the 1818 has several features that make it stand out from the rest. From the moment your eyes catch the stunning exterior, you're captivated. Interior features include dual living areas to use as you choose, a large kitchen with granite-topped island that is open through the dining and living room, stunning windows flowing with natural light, an optional study alcove, and a spacious primary suite. Stylecraft's selections round out everything that make this floor plan so special.