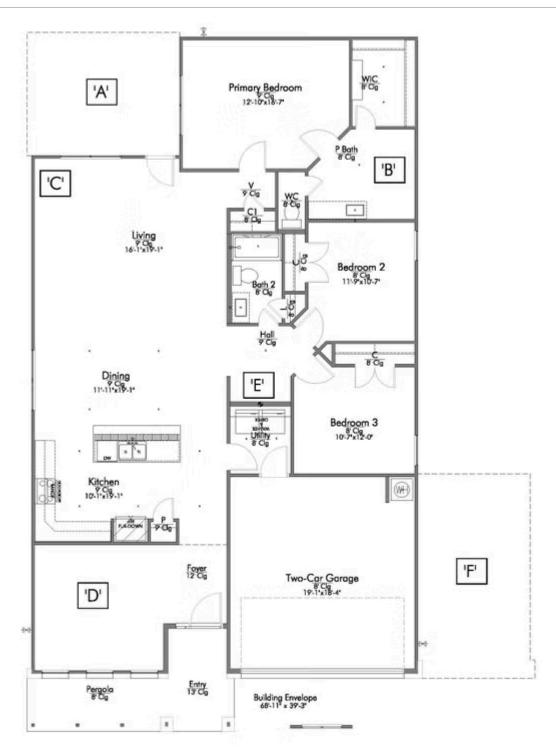

# 813 James Parker Circle KILLEEN, TX 76542

**Levy Crossing Community** 

1,841 Ft<sup>2</sup>

º□ 4 Bedrooms

2 Bathrooms

2 Car Garage

Some images shown may be from a previously built Stylecraft home of similar design. Actual options, colors, and selections may vary. Contact us for details!

If charm and elegance are what you're looking for – Welcome home! A favorite of many, the 1818 has several features that make it stand out from the rest. From the moment your eyes catch the stunning exterior, you're captivated. Interior features include dual living areas to use as you choose, a large kitchen with granite-topped island that is open through the dining and living room, stunning windows flowing with natural light, an optional study alcove, and a spacious primary suite. Stylecraft's selections round out everything that make this floor plan so special.

Additional Options Included: An Additional Full Bedroom, Stainless Steel Appliances, an Upgraded Shower in the Primary Bedroom, Stainless Steel Side-By-Side Refrigerator and Freezer, PVC 2" Blinds, and a Dual Primary Bathroom Vanity