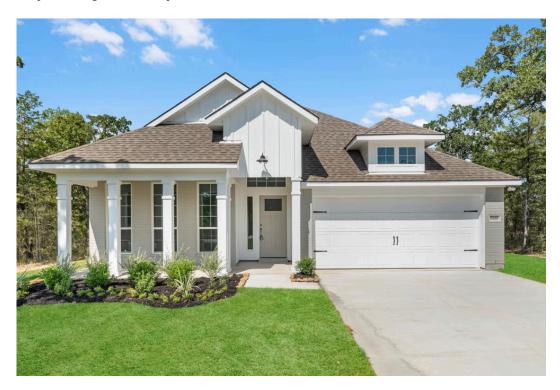

# 813 James Parker Circle KILLEEN, TX 76542

**Levy Crossing Community** 

1,841 Ft<sup>2</sup>

º□ 4 Bedrooms

2 Bathrooms

2 Car Garage

Some images shown may be from a previously built Stylecraft home of similar design. Actual options, colors, and selections may vary. Contact us for details!

If charm and elegance are what you're looking for – Welcome home! A favorite of many, the 1818 has several features that make it stand out from the rest. From the moment your eyes catch the stunning exterior, you're captivated. Interior features include dual living areas to use as you choose, a large kitchen with granite-topped island that is open through the dining and living room, stunning windows flowing with natural light, an optional study alcove, and a spacious primary suite. Stylecraft's selections round out everything that make this floor plan so special.