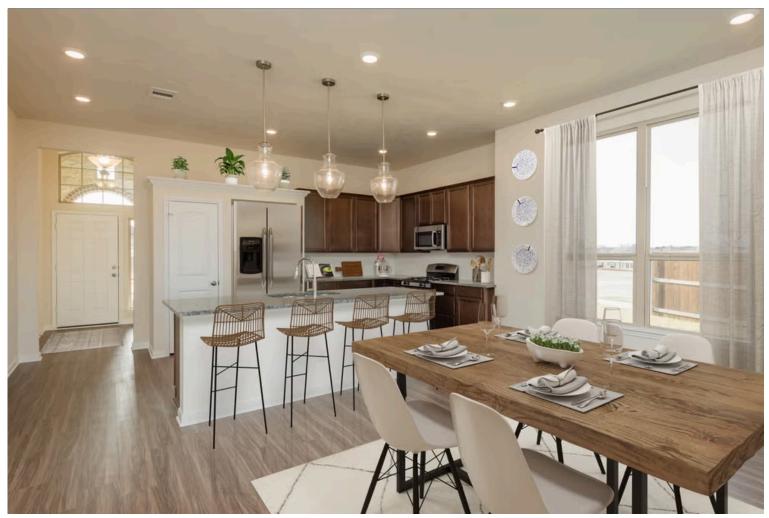

If charm and elegance are what you're looking for – Welcome home! A favorite of many, the 1818 has several features that make it stand out from the rest. From the moment your eyes catch the stunning exterior, you're captivated. Interior features include dual living areas to use as you choose, a large kitchen with granite-topped island that is open through the dining and living room, stunning windows flowing with natural light, an optional study alcove, and a spacious primary suite. Stylecraft's selections round out everything that make this floor plan so special.

Additional Options Included: An Additional Full Bedroom, Stainless Steel Appliances, an Upgraded Shower in the Primary Bedroom, Stainless Steel Side-By-Side Refrigerator and Freezer, PVC 2" Blinds, and a Dual Primary Bathroom Vanity