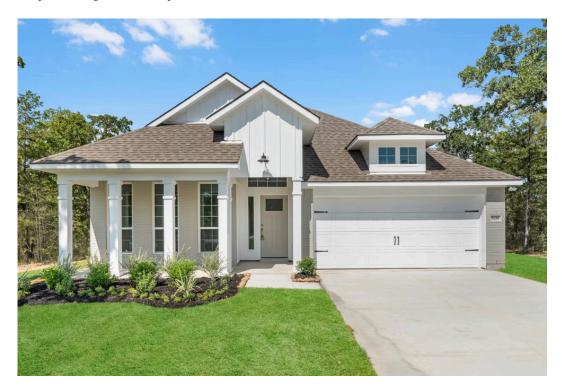

## 919 James Parker Circle KILLEEN, TX 76542

**Levy Crossing Community** 

1.841 Ft<sup>2</sup>

3 Bedrooms

2 Bathrooms

2 Car Garage

Some images shown may be from a previously built Stylecraft home of similar design. Actual options, colors, and selections may vary. Contact us for details!

If charm and elegance are what you're looking for – Welcome home! A favorite of many, the 1818 has several features that make it stand out from the rest. From the moment your eyes catch the stunning exterior, you're captivated. Interior features include dual living areas to use as you choose, a large kitchen with granite-topped island that is open through the dining and living room, stunning windows flowing with natural light, an optional study alcove, and a spacious primary suite. Stylecraft's selections round out everything that make this floor plan so special.