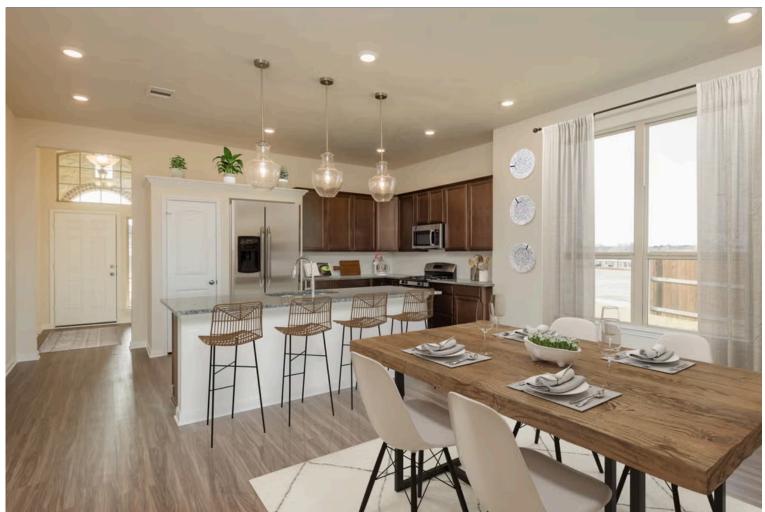

If charm and elegance are what you're looking for – Welcome home! A favorite of many, the 1818 has several features that make it stand out from the rest. From the moment your eyes catch the stunning exterior, you're captivated. Interior features include dual living areas to use as you choose, a large kitchen with granite-topped island that is open through the dining and living room, stunning windows flowing with natural light, an optional study alcove, and a spacious primary suite. Stylecraft's selections round out everything that make this floor plan so special.