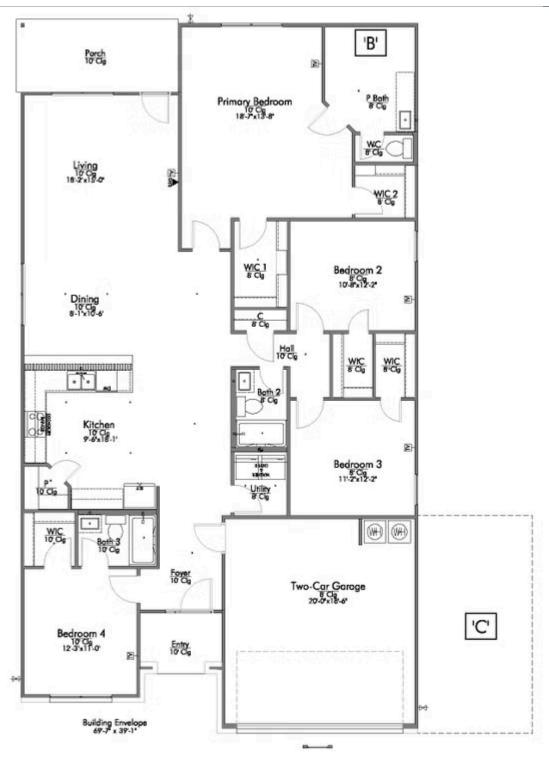

## 715 James Parker Circle KILLEEN, TX 76542

**Levy Crossing Community** 

PRICE:

\$316,900

2,043 Ft<sup>2</sup>

4 Bedrooms

3 Bathrooms

2 Car Garage

Some images shown may be from a previously built Stylecraft home of similar design. Actual options, colors, and selections may vary. Contact us for details!

This 4 bedroom, 3 bath home is exactly what you've been looking for. Featuring a secondary bedroom suite, it's the perfect home for a multi-generational family, those looking for a private space for guests, or added privacy for one of your children. With walk-in closets in every bedroom and dual walk-in closets in the primary, you won't run out of storage space. Walk into your open concept living area, where you'll have more than enough room to cuddle up or host all of your friends and family.

Additional Options Included: Stainless Steel Appliances, Painted Cabinets Throughout, and the Kitchen is Prewired with Pendant Lighting