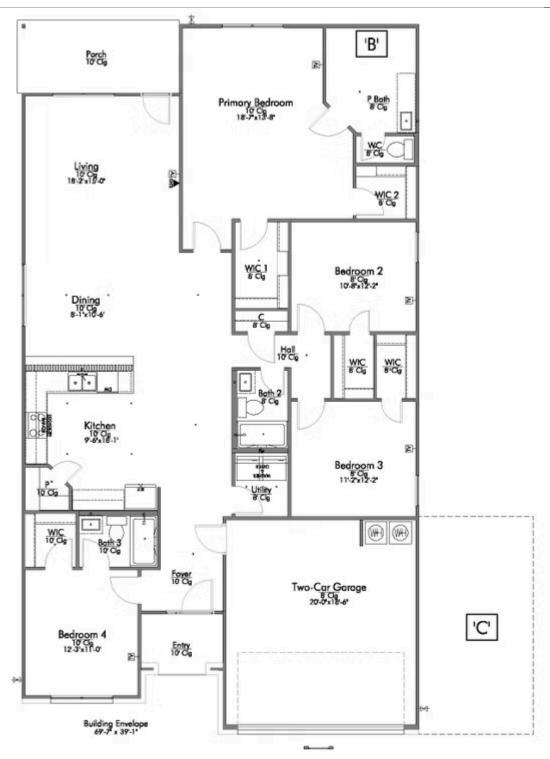

This 4 bedroom, 3 bath home is exactly what you've been looking for. Featuring a secondary bedroom suite, it's the perfect home for a multi-generational family, those looking for a private space for guests, or added privacy for one of your children. With walk-in closets in every bedroom and dual walk-in closets in the primary, you won't run out of storage space. Walk into your open concept living area, where you'll have more than enough room to cuddle up or host all of your friends and family.

Additional Options Included: Stainless Steel Appliances, Level 2 Granite Countertops Throughout, Two Exterior Coach Lights, Pendant Lighting in the Kitchen, a Dual Primary Bathroom Vanity, and an Upgraded Shower in the Primary Bathroom