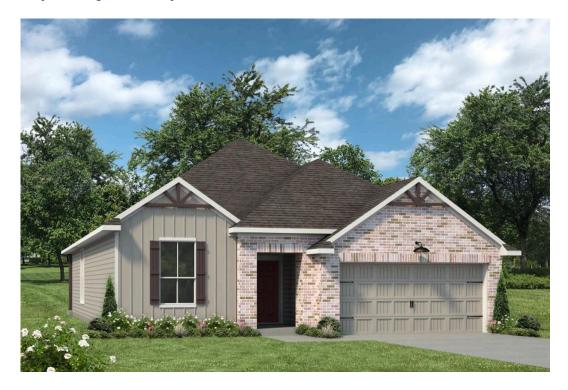

## 819 Nancy Olivia Circle KILLEEN, TX 76542

**Levy Crossing Community** 

2,043 Ft<sup>2</sup>

4 Bedrooms

3 Bathrooms

🔁 2 Car Garage

Some images shown may be from a previously built Stylecraft home of similar design. Actual options, colors, and selections may vary. Contact us for details!

This 4 bedroom, 3 bath home is exactly what you've been looking for. Featuring a secondary bedroom suite, it's the perfect home for a multi-generational family, those looking for a private space for guests, or added privacy for one of your children. With walk-in closets in every bedroom and dual walk-in closets in the primary, you won't run out of storage space. Walk into your open concept living area, where you'll have more than enough room to cuddle up or host all of your friends and family.