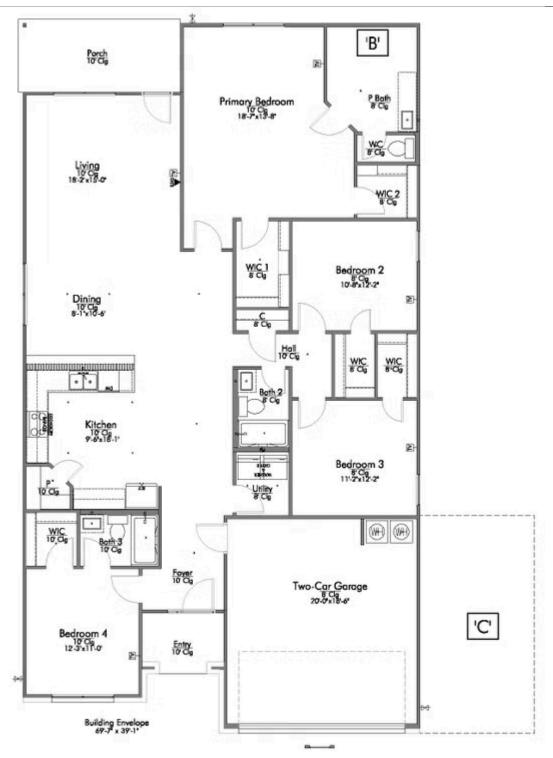

## 824 Nancy Olivia Circle KILLEEN, TX 76542

**Levy Crossing Community** 

PRICE:

\$328,100

2,043 Ft<sup>2</sup>

4 Bedrooms

3 Bathrooms

2 Car Garage

Some images shown may be from a previously built Stylecraft home of similar design. Actual options, colors, and selections may vary. Contact us for details!

This 4 bedroom, 3 bath home is exactly what you've been looking for. Featuring a secondary bedroom suite, it's the perfect home for a multi-generational family, those looking for a private space for guests, or added privacy for one of your children. With walk-in closets in every bedroom and dual walk-in closets in the primary, you won't run out of storage space. Walk into your open concept living area, where you'll have more than enough room to cuddle up or host all of your friends and family.

Additional Options Included: Stainless Steel Appliances, Level 2 Granite Countertops Throughout, a Level 2 Decorative Tile Backsplash, Two Exterior Coach Lights, Kitchen is Prewired for Pendant Lighting, and an Upgraded Front Door