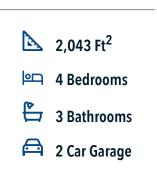

This 4 bedroom, 3 bath home is exactly what you've been looking for. Featuring a secondary bedroom suite, it's the perfect home for a multi-generational family, those looking for a private space for guests, or added privacy for one of your children. With walk-in closets in every bedroom and dual walk-in closets in the primary, you won't run out of storage space. Walk into your open concept living area, where you'll have more than enough room to cuddle up or host all of your friends and family.