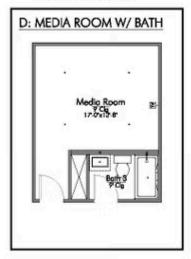

Additional Options Included: Stainless Steel Appliances, Painted Cabinets Throughout, Level 2 Granite Countertops, a Level 2 Decorative Tile Backsplash, Painted Cabinets Throughout, Two Exterior Coach Lights, Pendant Lighting in the Kitchen, a Single Basin Kitchen Sink, and a Converted Media Room to an Additional Full bedroom with a Full Bathroom