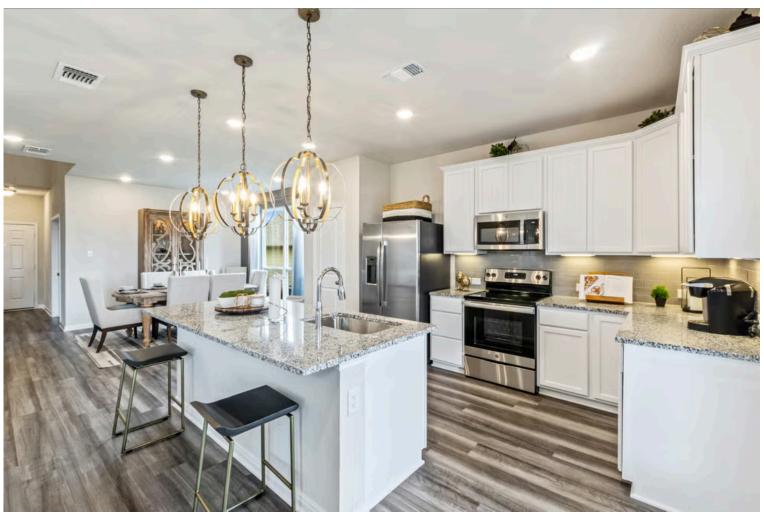

Some images shown may be from a previously built Stylecraft home of similar design. Actual options, colors, and selections may vary. Contact us for details!

New and improved! Walk into perfection in this spacious, welcoming floor plan! With a formal study, new open kitchen layout, formal dining area, and living room that flow together seamlessly, this floor plan is sure to please those looking for the ideal family home! Our favorite feature is a little surprise that's on the second story of the home that you'll just have to see for yourself.

Additional Options Included: Stainless Steel Appliances, Painted Cabinets Throughout, Level 2 Granite Countertops, a Level 2 Decorative Tile Backsplash, Painted Cabinets Throughout, Two Exterior Coach Lights, Pendant Lighting in the Kitchen, a Single Basin Kitchen Sink, and a Converted Media Room to an Additional Full bedroom with a Full Bathroom