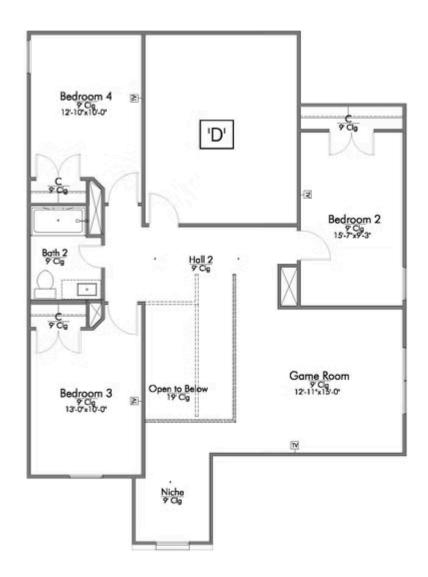

Additional Options Included: Stainless Steel Appliances, Painted Cabinets Throughout, Level 2 Granite Countertops, a Level 2 Decorative Tile Backsplash, Painted Cabinets Throughout, Two Exterior Coach Lights, Pendant Lighting in the Kitchen, a Single Basin Kitchen Sink, and a Converted Media Room to an Additional Full bedroom with a Full Bathroom