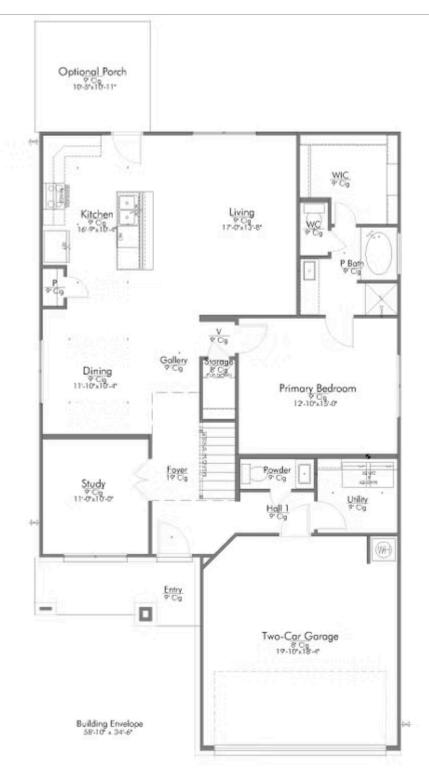

Additional Options Included: Stainless Steel Appliances, Painted Cabinets Throughout, Level 2 Granite Countertops, a Level 2 Decorative Tile Backsplash, Painted Cabinets Throughout, Two Exterior Coach Lights, Pendant Lighting in the Kitchen, a Single Basin Kitchen Sink, and a Converted Media Room to an Additional Full bedroom with a Full Bathroom