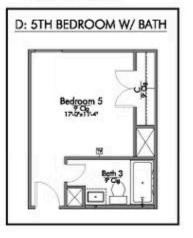

Additional Options Included: Stainless Steel Appliances, Painted Cabinets Throughout, Level 2 Granite Countertops, a Level 2 Decorative Tile Backsplash, Painted Cabinets Throughout, Two Exterior Coach Lights, Pendant Lighting in the Kitchen, a Single Basin Kitchen Sink, and a Converted Media Room to an Additional Full bedroom with a Full Bathroom