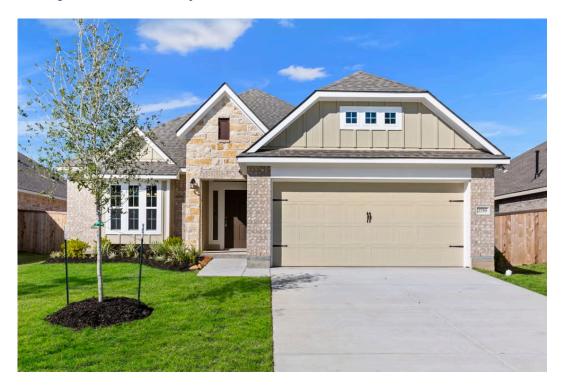

## The 1613

**McGregor Estates Community** 

PRICE FROM:

\$290,900

1,620 - 1668

 $\mathsf{Ft}^2$ 

□□ 3 Bedrooms

2 Bathrooms

a Car Garage

Some images shown may be from a previously built Stylecraft home of similar design. Actual options, colors, and selections may vary. Contact us for details!

Our most popular floor plan! This charming 3 bedroom, 2 bath home is known for its intelligent use of space and now features an even more open living area. The large kitchen granite-topped island opens up to your living room to provide a cozy flow throughout the home. Your dining room features the most charming front window you'll ever see, which is accented by your gorgeous front elevation. Featuring large walk-in closets, luxury flooring, and volume ceilings – the 1613 certainly delivers when it comes to affordable luxury.