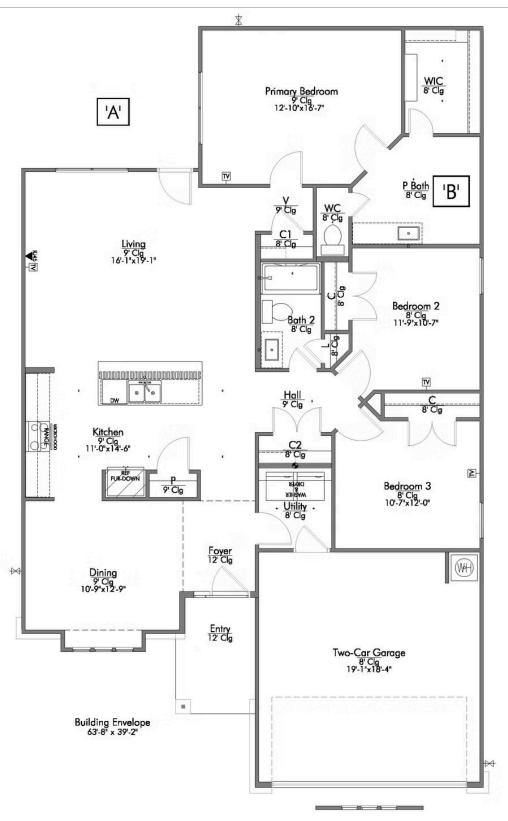

a Car Garage

Some images shown may be from a previously built Stylecraft home of similar design. Actual options, colors, and selections may vary. Contact us for details!

Our most popular floor plan! This charming 3 bedroom, 2 bath home is known for its intelligent use of space and now features an even more open living area. The large kitchen granite-topped island opens up to your living room to provide a cozy flow throughout the home. Your dining room features the most charming front window you'll ever see, which is accented by your gorgeous front elevation. Featuring large walk-in closets, luxury flooring, and volume ceilings – the 1613 certainly delivers when it comes to affordable luxury.