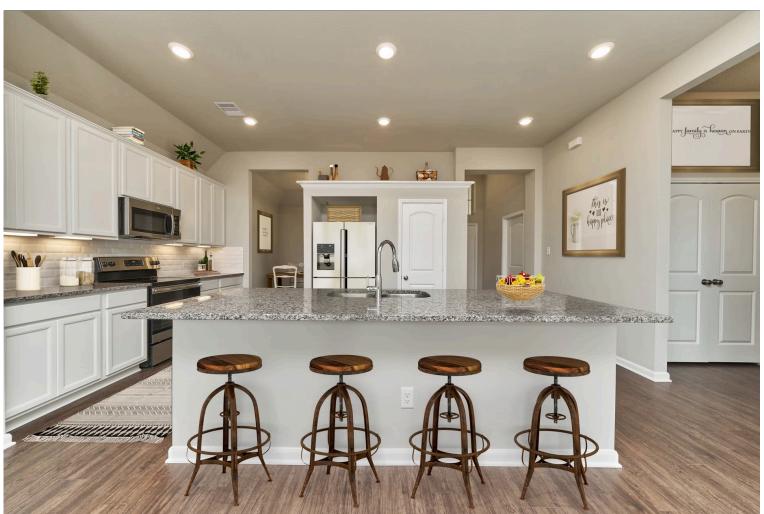

a Car Garage

Some images shown may be from a previously built Stylecraft home of similar design. Actual options, colors, and selections may vary. Contact us for details!

Our most popular floor plan! This charming 3 bedroom, 2 bath home is known for its intelligent use of space and now features an even more open living area. The large kitchen granite-topped island opens up to your living room to provide a cozy flow throughout the home. Your dining room features the most charming front window you'll ever see, which is accented by your gorgeous front elevation. Featuring large walk-in closets, luxury flooring, and volume ceilings – the 1613 certainly delivers when it comes to affordable luxury.