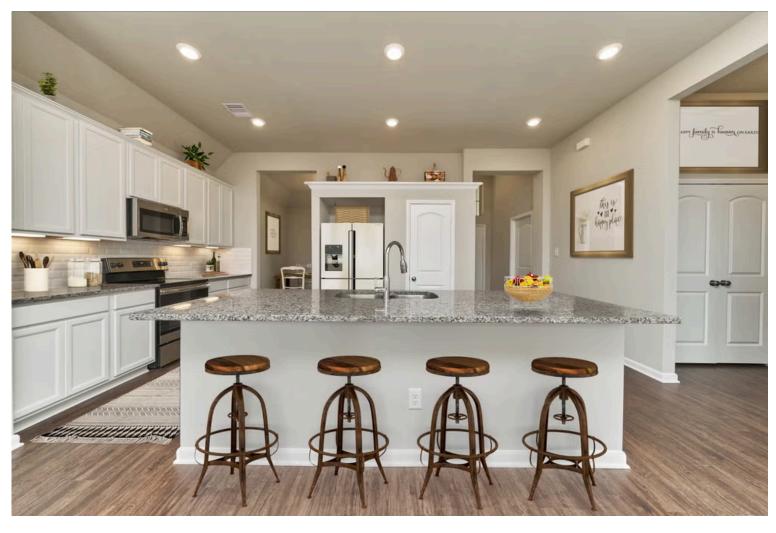

## 5502 Cascada Drive KILLEEN, TX 76549

**McGregor Estates Community** 

options, colors, and selections may vary. Contact us for details!

Our most popular floor plan! This charming 3 bedroom, 2 bath home is known for its intelligent use of space and now features an even more open living area. The large kitchen granite-topped island opens up to your living room to provide a cozy flow throughout the home. Your dining room features the most charming front window you'll ever see, which is accented by your gorgeous front elevation. Featuring large walk-in closets, luxury flooring, and volume ceilings – the 1613 certainly delivers when it comes to affordable luxury.

Additional options included: Stainless steel appliances, an additional cabinet in both bathrooms, a decorative tile backsplash, integral miniblinds in the rear door, pendant lighting in the kitchen, and a dual primary bathroom vanity