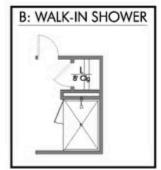

Additional Options Included: Stainless Steel Appliances, Painted Cabinets Throughout, Quartz Countertops Throughout, Kitchen is Prewired for Pendant Lighting, Two Exterior Coach Lights, Operable Windows in Common Areas, Additional LED Recessed Lighting, and Additional 110V Outlets in the Living Room and Bedrooms