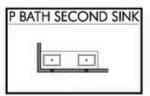

Additional Options Included: Stainless Steel Appliances, Painted Cabinets Throughout, Quartz Countertops Throughout, Kitchen is Prewired for Pendant Lighting, Two Exterior Coach Lights, Operable Windows in Common Areas, Additional LED Recessed Lighting, and Additional 110V Outlets in the Living Room and Bedrooms