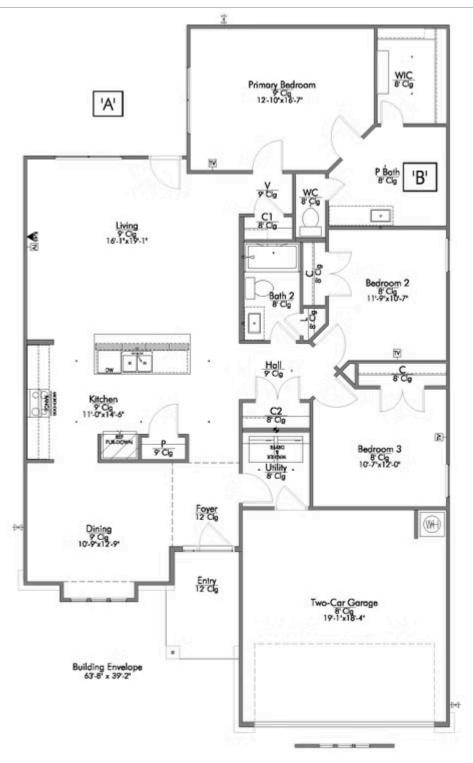

## 5507 Abana Drive KILLEEN, TX 76549

**McGregor Estates Community** 

1,620 Ft<sup>2</sup>

3 Bedrooms

2 Bathrooms

2 Car Garage

Some images shown may be from a previously built Stylecraft home of similar design. Actual options, colors, and selections may vary.

Contact us for details!

Our most popular floor plan! This charming 3 bedroom, 2 bath home is known for its intelligent use of space and now features an even more open living area. The large kitchen granite-topped island opens up to your living room to provide a cozy flow throughout the home. Your dining room features the most charming front window you'll ever see, which is accented by your gorgeous front elevation. Featuring large walk-in closets, luxury flooring, and volume ceilings – the 1613 certainly delivers when it comes to affordable luxury.

Additional Options Included: Stainless Steel Appliances, Painted Cabinets Throughout, Quartz Countertops Throughout, Kitchen is Prewired for Pendant Lighting, Two Exterior Coach Lights, Operable Windows in Common Areas, Additional LED Recessed Lighting, and Additional 110V Outlets in the Living Room and Bedrooms