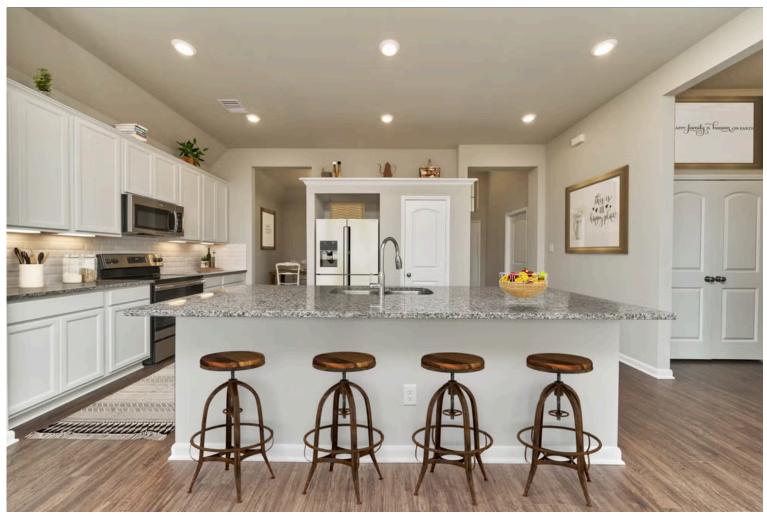

Contact us for details!

Our most popular floor plan! This charming 3 bedroom, 2 bath home is known for its intelligent use of space and now features an even more open living area. The large kitchen granite-topped island opens up to your living room to provide a cozy flow throughout the home. Your dining room features the most charming front window you'll ever see, which is accented by your gorgeous front elevation. Featuring large walk-in closets, luxury flooring, and volume ceilings – the 1613 certainly delivers when it comes to affordable luxury.

Additional Options Included: Stainless Steel Appliances, Painted Cabinets Throughout, Quartz Countertops Throughout, Kitchen is Prewired for Pendant Lighting, Two Exterior Coach Lights, Operable Windows in Common Areas, Additional LED Recessed Lighting, and Additional 110V Outlets in the Living Room and Bedrooms