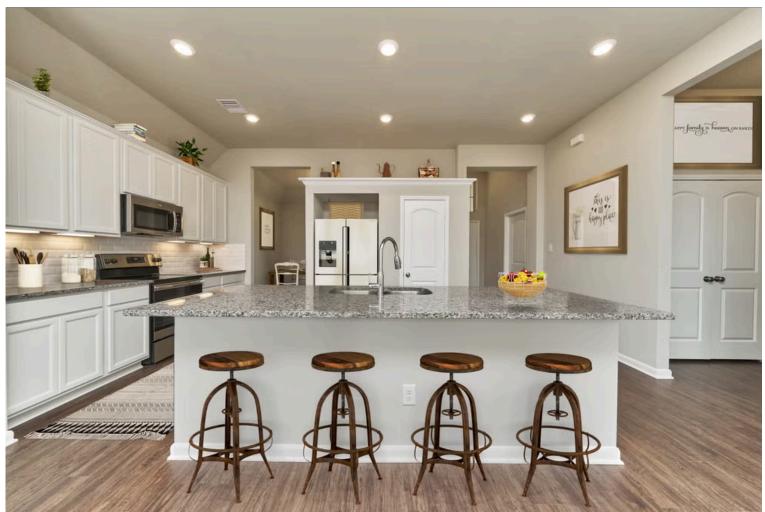

2 Car Garage

Some images shown may be from a previously built Stylecraft home of similar design. Actual options, colors, and selections may vary. Contact us for details!

Our most popular floor plan! This charming 3 bedroom, 2 bath home is known for its intelligent use of space and now features an even more open living area. The large kitchen granite-topped island opens up to your living room to provide a cozy flow throughout the home. Your dining room features the most charming front window you'll ever see, which is accented by your gorgeous front elevation. Featuring large walk-in closets, luxury flooring, and volume ceilings – the 1613 certainly delivers when it comes to affordable luxury.

Additional options included: A converted closet to a study alcove, stainless steel appliances, an upgraded front door, a Half Lite back door, and pendant lighting in the kitchen