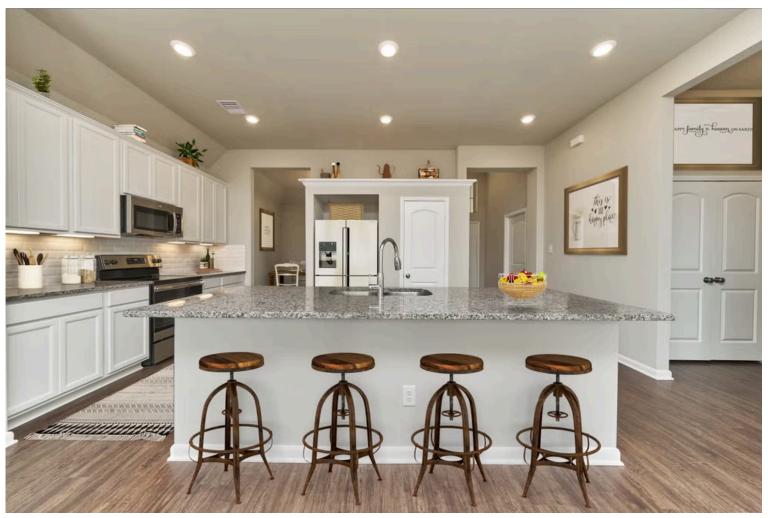

Our most popular floor plan! This charming 3 bedroom, 2 bath home is known for its intelligent use of space and now features an even more open living area. The large kitchen granite-topped island opens up to your living room to provide a cozy flow throughout the home. Your dining room features the most charming front window you'll ever see, which is accented by your gorgeous front elevation. Featuring large walk-in closets, luxury flooring, and volume ceilings – the 1613 certainly delivers when it comes to affordable luxury.

Additional Options Included: A Converted Closet to a Study, Stainless Steel Appliances, a Head Knocker Cabinet in the Secondary Bathroom, a Decorative Tile Backsplash, an Upgraded Front Door, Integral Miniblinds in the Rear Door, and Pendant Lighting in the Kitchen