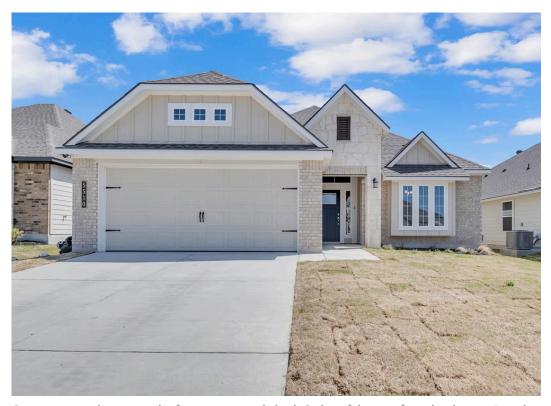

## 5510 Aurelia Drive KILLEEN, TX 76549

## **McGregor Estates Community**

1,620 Ft<sup>2</sup>

3 Bedrooms

2 Bathrooms

🖴 2 Car Garage

Some images shown may be from a previously built Stylecraft home of similar design. Actual options, colors, and selections may vary. Contact us for details!

Our most popular floor plan! This charming 3 bedroom, 2 bath home is known for its intelligent use of space and now features an even more open living area. The large kitchen granite-topped island opens up to your living room to provide a cozy flow throughout the home. Your dining room features the most charming front window you'll ever see, which is accented by your gorgeous front elevation. Featuring large walk-in closets, luxury flooring, and volume ceilings – the 1613 certainly delivers when it comes to affordable luxury.