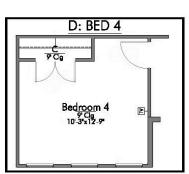

Some images shown may be from a previously built Stylecraft home of similar design. Actual options, colors, and selections may vary. Contact us for details!

If charm and elegance are what you're looking for – Welcome home! A favorite of many, the 1818 has several features that make it stand out from the rest. From the moment your eyes catch the stunning exterior, you're captivated. Interior features include dual living areas to use as you choose, a large kitchen with granite-topped island that is open through the dining and living room, stunning windows flowing with natural light, an optional study alcove, and a spacious primary suite. Stylecraft's selections round out everything that make this floor plan so special.