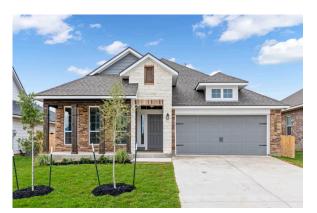

Some images shown may be from a previously built Stylecraft home of similar design. Actual options, colors, and selections may vary. Contact us for details!

If charm and elegance are what you're looking for – Welcome home! A favorite of many, the 1818 has several features that make it stand out from the rest. From the moment your eyes catch the stunning exterior, you're captivated. Interior features include dual living areas to use as you choose, a large kitchen with granite-topped island that is open through the dining and living room, stunning windows flowing with natural light, an optional study alcove, and a spacious primary suite. Stylecraft's selections round out everything that make this floor plan so special.