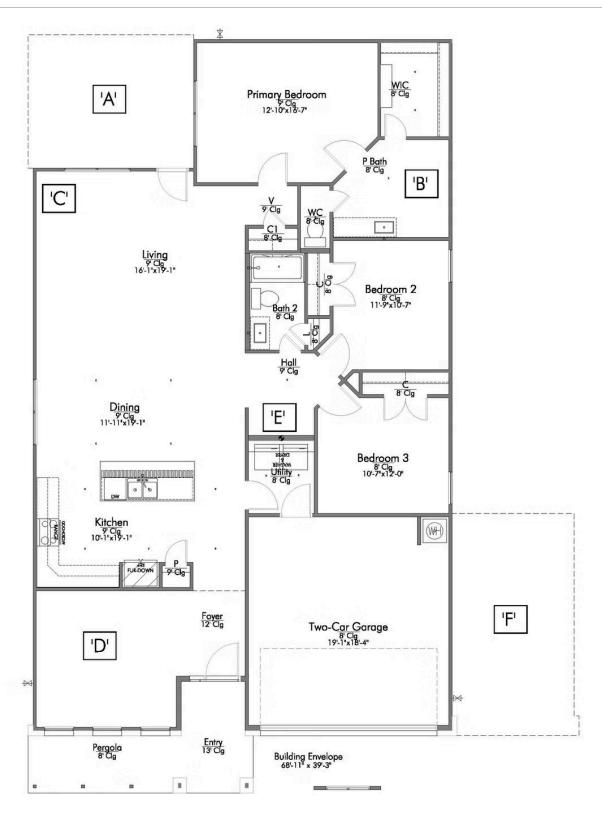

#### **McGregor Estates Community**

PRICE FROM:

\$315,900

1,841 - 1895

□□ 3 - 4 Bedrooms

2 Bathrooms

🖴 2 - 3 Car

Garage

Some images shown may be from a previously built Stylecraft home of similar design. Actual options, colors, and selections may vary. Contact us for details!

If charm and elegance are what you're looking for – Welcome home! A favorite of many, the 1818 has several features that make it stand out from the rest. From the moment your eyes catch the stunning exterior, you're captivated. Interior features include dual living areas to use as you choose, a large kitchen with granite-topped island that is open through the dining and living room, stunning windows flowing with natural light, an optional study alcove, and a spacious primary suite. Stylecraft's selections round out everything that make this floor plan so special.