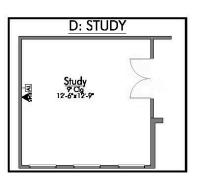

Some images shown may be from a previously built Stylecraft home of similar design. Actual options, colors, and selections may vary. Contact us for details!

If charm and elegance are what you're looking for – Welcome home! A favorite of many, the 1818 has several features that make it stand out from the rest. From the moment your eyes catch the stunning exterior, you're captivated. Interior features include dual living areas to use as you choose, a large kitchen with granite-topped island that is open through the dining and living room, stunning windows flowing with natural light, an optional study alcove, and a spacious primary suite. Stylecraft's selections round out everything that make this floor plan so special.