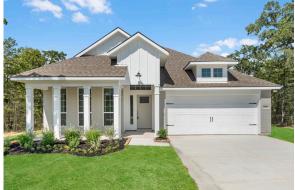

Some images shown may be from a previously built Stylecraft home of similar design. Actual options, colors, and selections may vary. Contact us for details!

If charm and elegance are what you're looking for – Welcome home! A favorite of many, the 1818 has several features that make it stand out from the rest. From the moment your eyes catch the stunning exterior, you're captivated. Interior features include dual living areas to use as you choose, a large kitchen with granite-topped island that is open through the dining and living room, stunning windows flowing with natural light, an optional study alcove, and a spacious primary suite. Stylecraft's selections round out everything that make this floor plan so special.