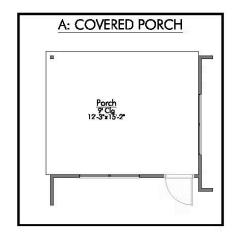

Some images shown may be from a previously built Stylecraft home of similar design. Actual options, colors, and selections may vary. Contact us for details!

If charm and elegance are what you're looking for – Welcome home! A favorite of many, the 1818 has several features that make it stand out from the rest. From the moment your eyes catch the stunning exterior, you're captivated. Interior features include dual living areas to use as you choose, a large kitchen with granite-topped island that is open through the dining and living room, stunning windows flowing with natural light, an optional study alcove, and a spacious primary suite. Stylecraft's selections round out everything that make this floor plan so special.