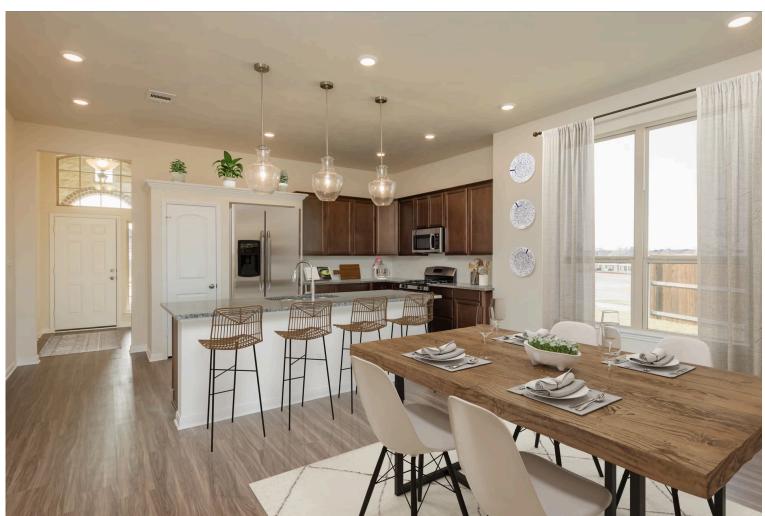

Some images shown may be from a previously built Stylecraft home of similar design. Actual options, colors, and selections may vary. Contact us for details!

If charm and elegance are what you're looking for – Welcome home! A favorite of many, the 1818 has several features that make it stand out from the rest. From the moment your eyes catch the stunning exterior, you're captivated. Interior features include dual living areas to use as you choose, a large kitchen with granite-topped island that is open through the dining and living room, stunning windows flowing with natural light, an optional study alcove, and a spacious primary suite. Stylecraft's selections round out everything that make this floor plan so special.