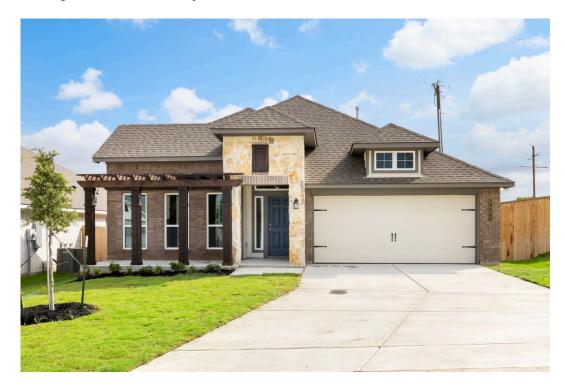

Some images shown may be from a previously built Stylecraft home of similar design. Actual options, colors, and selections may vary. Contact us for details!

If charm and elegance are what you're looking for – Welcome home! A favorite of many, the 1818 has several features that make it stand out from the rest. From the moment your eyes catch the stunning exterior, you're captivated. Interior features include dual living areas to use as you choose, a large kitchen with granite-topped island that is open through the dining and living room, stunning windows flowing with natural light, an optional study alcove, and a spacious primary suite. Stylecraft's selections round out everything that make this floor plan so special.