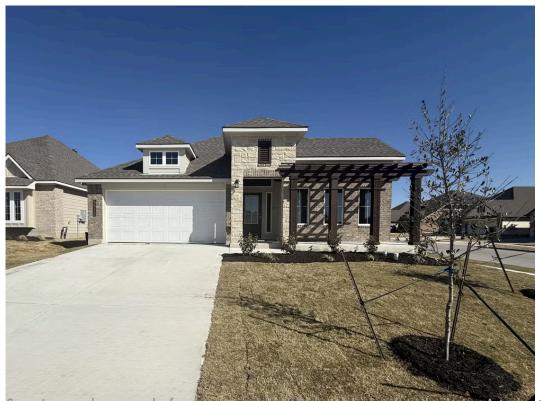

## 5512 Aurelia Drive KILLEEN, TX 76549

**McGregor Estates Community** 

1,841 Ft<sup>2</sup>

3 Bedrooms

2 Bathrooms

🛱 2 Car Garage

Some images shown may be from a previously built styledrait nome or similar design. Actual options, colors, and selections may vary. Contact us for details!

If charm and elegance are what you're looking for – Welcome home! A favorite of many, the 1818 has several features that make it stand out from the rest. From the moment your eyes catch the stunning exterior, you're captivated. Interior features include dual living areas to use as you choose, a large kitchen with granite-topped island that is open through the dining and living room, stunning windows flowing with natural light, an optional study alcove, and a spacious primary suite. Stylecraft's selections round out everything that make this floor plan so special.