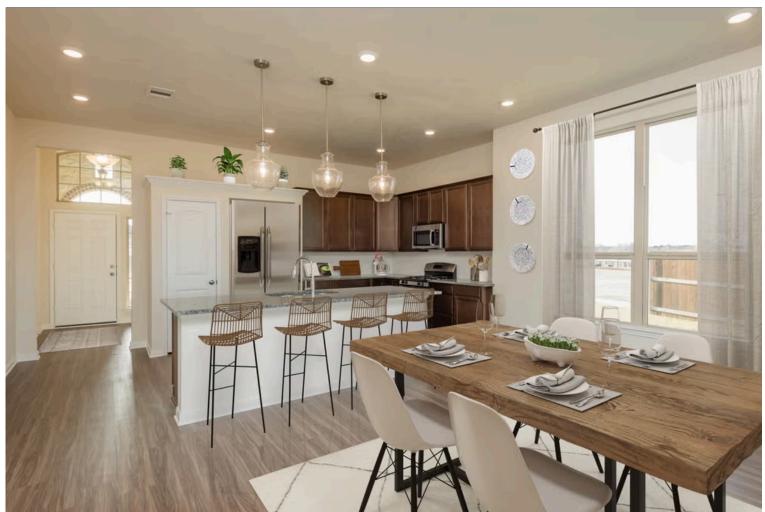

If charm and elegance are what you're looking for – Welcome home! A favorite of many, the 1818 has several features that make it stand out from the rest. From the moment your eyes catch the stunning exterior, you're captivated. Interior features include dual living areas to use as you choose, a large kitchen with granite-topped island that is open through the dining and living room, stunning windows flowing with natural light, an optional study alcove, and a spacious primary suite. Stylecraft's selections round out everything that make this floor plan so special.

Additional options included: Stainless steel appliances, a decorative tile backsplash, an upgraded front door, integral miniblinds in the rear door, pendant lighting in the kitchen, and a converted life space to a study with twin glass doors