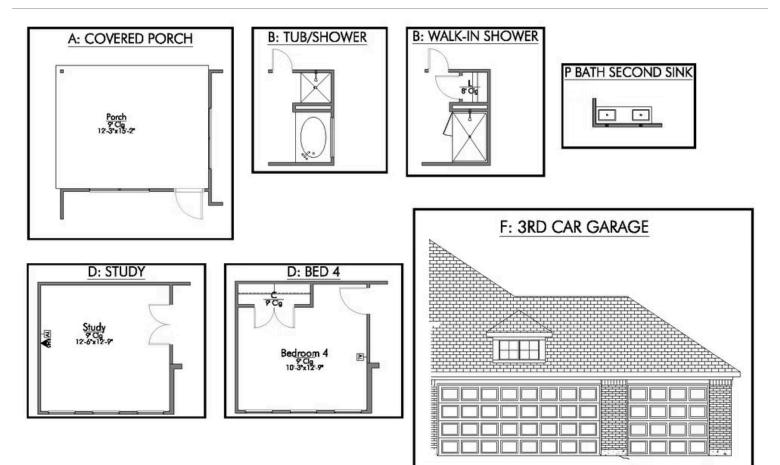

Additional Options Included: Stainless Steel Appliances, a Decorative Tile Backsplash, Integral Miniblinds in the Rear Door, Pendant Lighting in the Kitchen, a Converted Life Space to a Study, 1-Lite Glass Inserts to the Twin Doors in the Study, and an Upgraded Shower in the Primary Bathroom