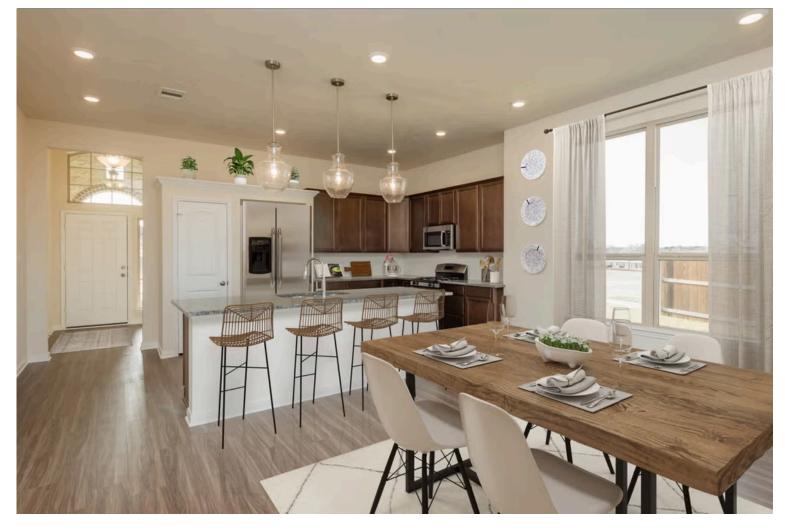

If charm and elegance are what you're looking for – Welcome home! A favorite of many, the 1818 has several features that make it stand out from the rest. From the moment your eyes catch the stunning exterior, you're captivated. Interior features include dual living areas to use as you choose, a large kitchen with granite-topped island that is open through the dining and living room, stunning windows flowing with natural light, an optional study alcove, and a spacious primary suite. Stylecraft's selections round out everything that make this floor plan so special.

Additional Options Included: Stainless Steel Appliances, a Decorative Tile Backsplash, Integral Miniblinds in the Rear Door, Pendant Lighting in the Kitchen, a Converted Life Space to a Study, 1-Lite Glass Inserts to the Twin Doors in the Study, and an Upgraded Shower in the Primary Bathroom