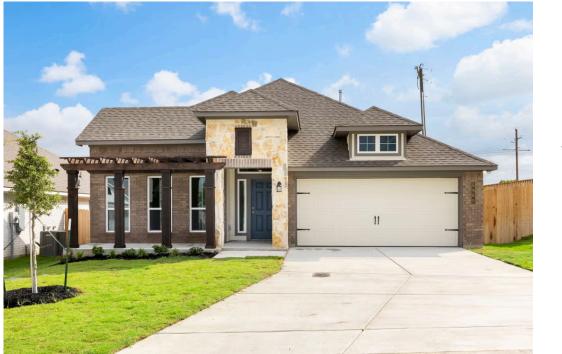

# 6008 McGregor Loop KILLEEN, TX 76549

**McGregor Estates Community** 

PRICE: \$322,200 1,841 Ft<sup>2</sup> S 3 Bedrooms 2 Bathrooms 2 Car Garage

Some images shown may be from a previously built Stylecraft home of similar design. Actual options, colors, and selections may vary. Contact us for details!

If charm and elegance are what you're looking for – Welcome home! A favorite of many, the 1818 has several features that make it stand out from the rest. From the moment your eyes catch the stunning exterior, you're captivated. Interior features include dual living areas to use as you choose, a large kitchen with granite-topped island that is open through the dining and living room, stunning windows flowing with natural light, an optional study alcove, and a spacious primary suite. Stylecraft's selections round out everything that make this floor plan so special.