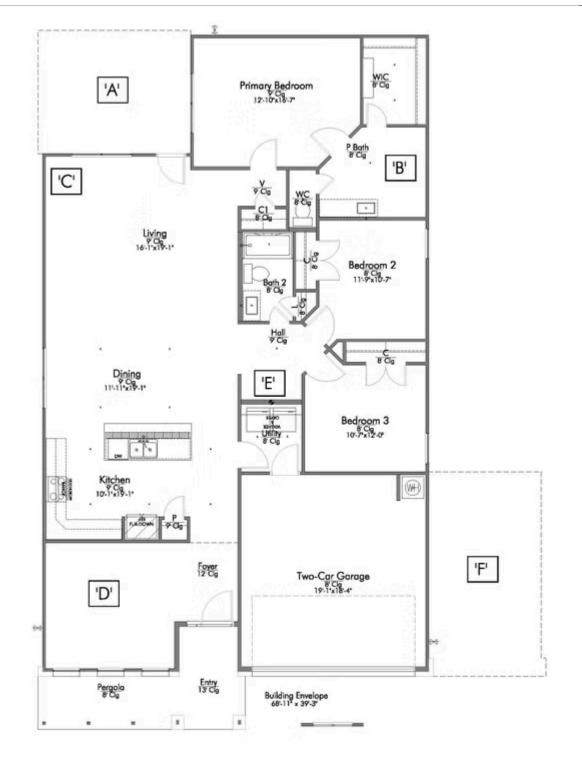

If charm and elegance are what you're looking for – Welcome home! A favorite of many, the 1818 has several features that make it stand out from the rest. From the moment your eyes catch the stunning exterior, you're captivated. Interior features include dual living areas to use as you choose, a large kitchen with granite-topped island that is open through the dining and living room, stunning windows flowing with natural light, an optional study alcove, and a spacious primary suite. Stylecraft's selections round out everything that make this floor plan so special.

Additional Options Included: Stainless Steel Appliances, a Decorative Tile Backsplash, Integral Miniblinds in the Rear Door, Pendant Lighting in the Kitchen, a Converted Life Space to a Study, 1-Lite Glass Inserts to the Twin Doors in the Study, and an Upgraded Shower in the Primary Bathroom