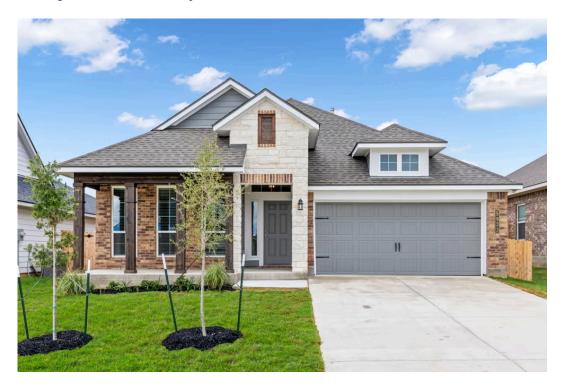

# 6110 McGregor Loop KILLEEN, TX 76549

**McGregor Estates Community** 

PRICE:

\$319,200

1,841 Ft<sup>2</sup>

□ 3 Bedrooms

2 Bathrooms

🔁 2 Car Garage

Some images shown may be from a previously built Stylecraft home of similar design. Actual options, colors, and selections may vary. Contact us for details!

If charm and elegance are what you're looking for – Welcome home! A favorite of many, the 1818 has several features that make it stand out from the rest. From the moment your eyes catch the stunning exterior, you're captivated. Interior features include dual living areas to use as you choose, a large kitchen with granite-topped island that is open through the dining and living room, stunning windows flowing with natural light, an optional study alcove, and a spacious primary suite. Stylecraft's selections round out everything that make this floor plan so special.