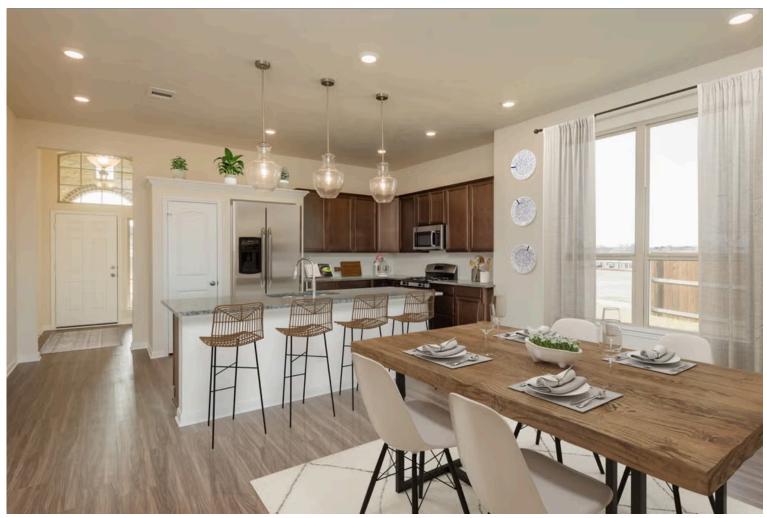

Some images shown may be from a previously built Stylecraft home of similar design. Actual options, colors, and selections may vary. Contact us for details!

If charm and elegance are what you're looking for – Welcome home! A favorite of many, the 1818 has several features that make it stand out from the rest. From the moment your eyes catch the stunning exterior, you're captivated. Interior features include dual living areas to use as you choose, a large kitchen with granite-topped island that is open through the dining and living room, stunning windows flowing with natural light, an optional study alcove, and a spacious primary suite. Stylecraft's selections round out everything that make this floor plan so special.

Additional Options Included: Stainless Steel Appliances, a Head Knocker Cabinet to the Secondary Bathroom, a Decorative Tile Backsplash, Integral Miniblinds in the Rear Door, and Pendant Lighting in the Kitchen