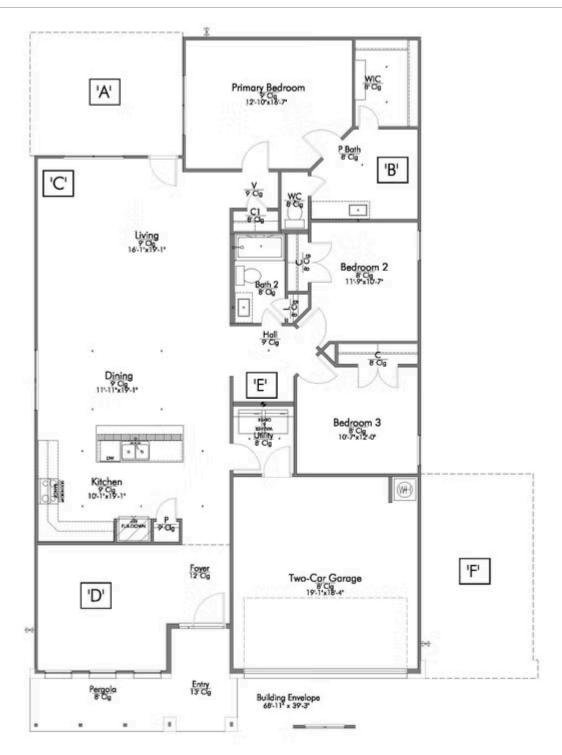

Some images shown may be from a previously built Stylecraft home of similar design. Actual options, colors, and selections may vary. Contact us for details!

If charm and elegance are what you're looking for – Welcome home! A favorite of many, the 1818 has several features that make it stand out from the rest. From the moment your eyes catch the stunning exterior, you're captivated. Interior features include dual living areas to use as you choose, a large kitchen with granite-topped island that is open through the dining and living room, stunning windows flowing with natural light, an optional study alcove, and a spacious primary suite. Stylecraft's selections round out everything that make this floor plan so special.

Additional Options Included: Stainless Steel Appliances, a Head Knocker Cabinet to the Secondary Bathroom, a Decorative Tile Backsplash, Integral Miniblinds in the Rear Door, and Pendant Lighting in the Kitchen