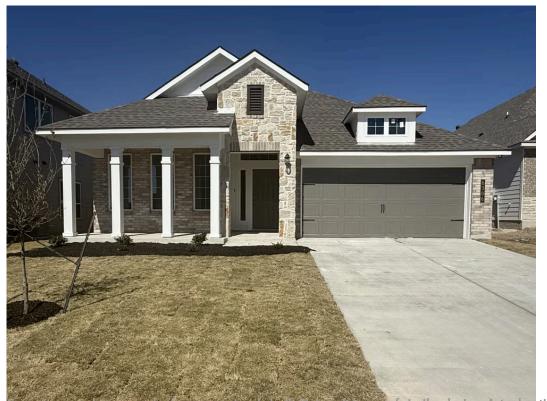

## 6306 McGregor Loop KILLEEN, TX 76549

**McGregor Estates Community** 

1.841 Ft<sup>2</sup>

□□ 3 Bedrooms

2 Bathrooms

🛱 2 Car Garage

Some images shown may be from a previously bunit styletrait nome of similar design. Actual options, colors, and selections may vary.

Contact us for details!

If charm and elegance are what you're looking for – Welcome home! A favorite of many, the 1818 has several features that make it stand out from the rest. From the moment your eyes catch the stunning exterior, you're captivated. Interior features include dual living areas to use as you choose, a large kitchen with granite-topped island that is open through the dining and living room, stunning windows flowing with natural light, an optional study alcove, and a spacious primary suite. Stylecraft's selections round out everything that make this floor plan so special.