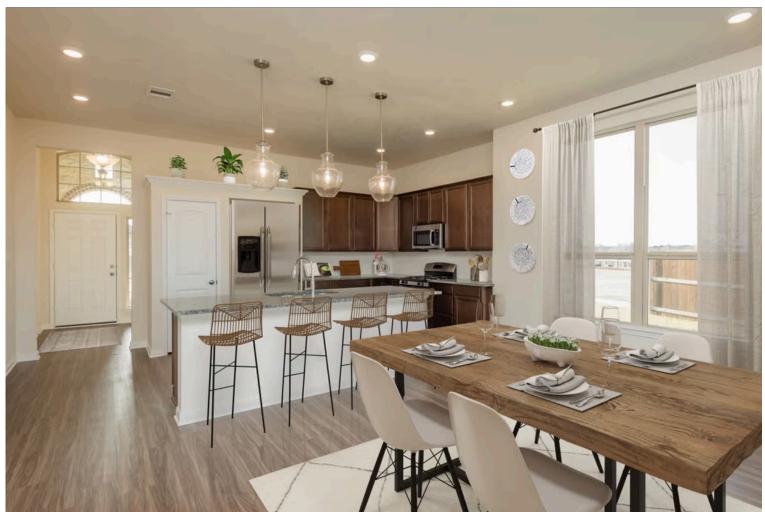

Contact us for details!

If charm and elegance are what you're looking for – Welcome home! A favorite of many, the 1818 has several features that make it stand out from the rest. From the moment your eyes catch the stunning exterior, you're captivated. Interior features include dual living areas to use as you choose, a large kitchen with granite-topped island that is open through the dining and living room, stunning windows flowing with natural light, an optional study alcove, and a spacious primary suite. Stylecraft's selections round out everything that make this floor plan so special.

Additional Options Included: Stainless Steel Appliances, a Decorative Tile Backsplash, Integral Miniblinds in the Rear Door, Additional LED Recessed Lighting, Pendant Lighting in the Kitchen, a Converted life Space to a Study, and Three 2020 Windows in the Primary Bedroom