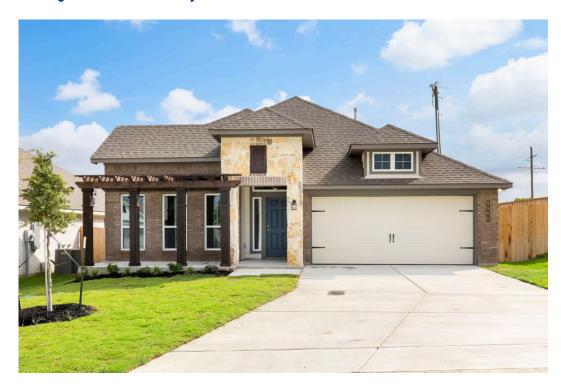

## 6608 McGregor Loop KILLEEN, TX 76549

**McGregor Estates Community** 

1.841 Ft<sup>2</sup>

3 Bedrooms

2 Bathrooms

2 Car Garage

Some images shown may be from a previously built Stylecraft home of similar design. Actual options, colors, and selections may vary. Contact us for details!

If charm and elegance are what you're looking for – Welcome home! A favorite of many, the 1818 has several features that make it stand out from the rest. From the moment your eyes catch the stunning exterior, you're captivated. Interior features include dual living areas to use as you choose, a large kitchen with granite-topped island that is open through the dining and living room, stunning windows flowing with natural light, an optional study alcove, and a spacious primary suite. Stylecraft's selections round out everything that make this floor plan so special.