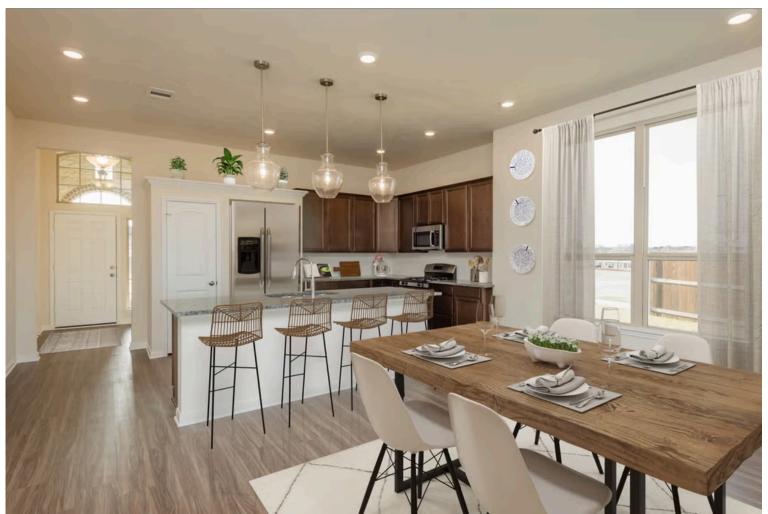

If charm and elegance are what you're looking for – Welcome home! A favorite of many, the 1818 has several features that make it stand out from the rest. From the moment your eyes catch the stunning exterior, you're captivated. Interior features include dual living areas to use as you choose, a large kitchen with granite-topped island that is open through the dining and living room, stunning windows flowing with natural light, an optional study alcove, and a spacious primary suite. Stylecraft's selections round out everything that make this floor plan so special.

Additional options included: Stainless steel appliances, Level 2 granite countertops throughout, integral miniblinds in the rear door, pendant lighting in the kitchen, and a converted Life Space to a study with twin doors