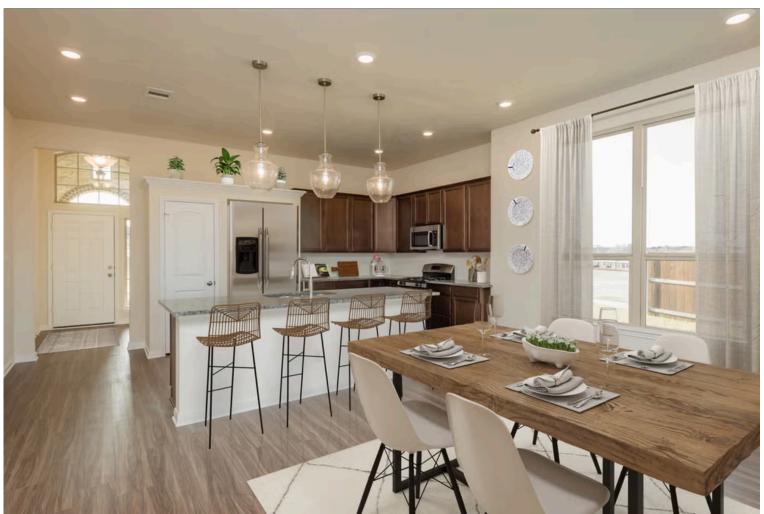

## 6100 Golden Gate Drive KILLEEN, TX 76549

**McGregor Estates Community** 

1,841 Ft<sup>2</sup>

□□ 3 Bedrooms

2 Bathrooms

🗎 2 Car Garage

If charm and elegance are what you're looking for – Welcome home! A favorite of many, the 1818 has several features that make it stand out from the rest. From the moment your eyes catch the stunning exterior, you're captivated. Interior features include dual living areas to use as you choose, a large kitchen with granite-topped island that is open through the dining and living room, stunning windows flowing with natural light, an optional study alcove, and a spacious master suite. Stylecraft's selections round out everything that make this floor plan so special.

Additional options included: Study option, stainless steel appliances, and decorative tile backsplash.

Some images shown may be from a previously built Stylecraft home of similar design. Actual options, colors, and selections may vary. Contact us for details!