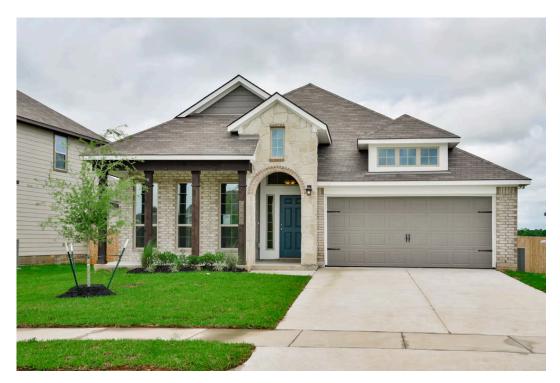

## 6100 Golden Gate Drive KILLEEN, TX 76549

**McGregor Estates Community** 

1,841 Ft<sup>2</sup>

□□ 3 Bedrooms

2 Bathrooms

🗎 2 Car Garage

If charm and elegance are what you're looking for – Welcome home! A favorite of many, the 1818 has several features that make it stand out from the rest. From the moment your eyes catch the stunning exterior, you're captivated. Interior features include dual living areas to use as you choose, a large kitchen with granite-topped island that is open through the dining and living room, stunning windows flowing with natural light, an optional study alcove, and a spacious master suite. Stylecraft's selections round out everything that make this floor plan so special.