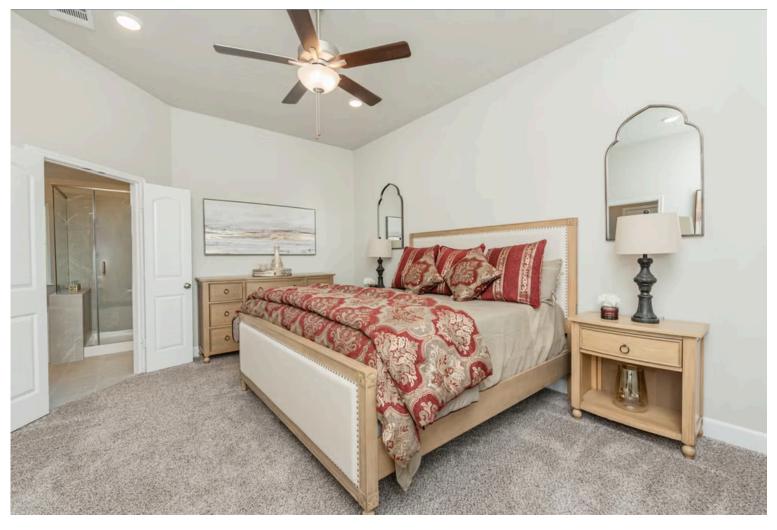

## Some images shown may be from a previously built Stylecraft home of similar design. Actual options, colors, and selections may vary. Contact us for details!

If charm and elegance are what you're looking for – Welcome home! A favorite of many, the 1818 has several features that make it stand out from the rest. From the moment your eyes catch the stunning exterior, you're captivated. Interior features include dual living areas to use as you choose, a large kitchen with granite-topped island that is open through the dining and living room, stunning windows flowing with natural light, an optional study alcove, and a spacious primary suite. Stylecraft's selections round out everything that make this floor plan so special.