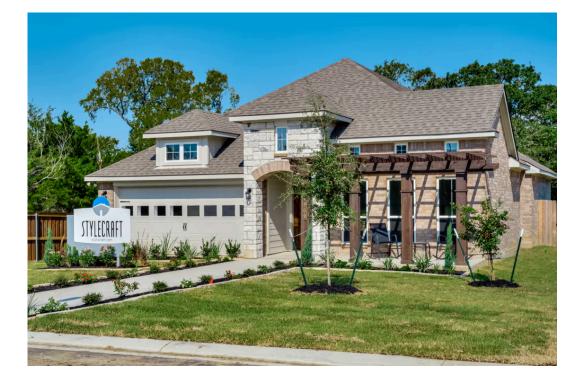

# 6909 McGregor Loop KILLEEN, TX 76549

**McGregor Estates Community** 

## Some images shown may be from a previously built Stylecraft home of similar design. Actual options, colors, and selections may vary. Contact us for details!

If charm and elegance are what you're looking for – Welcome home! A favorite of many, the 1818 has several features that make it stand out from the rest. From the moment your eyes catch the stunning exterior, you're captivated. Interior features include dual living areas to use as you choose, a large kitchen with granite-topped island that is open through the dining and living room, stunning windows flowing with natural light, an optional study alcove, and a spacious primary suite. Stylecraft's selections round out everything that make this floor plan so special.