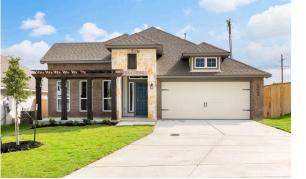

## Some images shown may be from a previously built Stylecraft home of similar design. Actual options, colors, and selections may vary. Contact us for details!

If charm and elegance are what you're looking for – Welcome home! A favorite of many, the 1818 has several features that make it stand out from the rest. From the moment your eyes catch the stunning exterior, you're captivated. Interior features include dual living areas to use as you choose, a large kitchen with granite-topped island that is open through the dining and living room, stunning windows flowing with natural light, an optional study alcove, and a spacious primary suite. Stylecraft's selections round out everything that make this floor plan so special.

Additional options included: Stainless steel appliances, pendant lighting, decorative tile backsplash, and integral blinds in rear door

Stylecraft Builders reserves the right to change features, prices, plans and specifications without notice. Additional association fees may apply. Other fees may also apply. Please see your onsite sales associate for additional information and more details. ©2025 Stylecraft Builders.