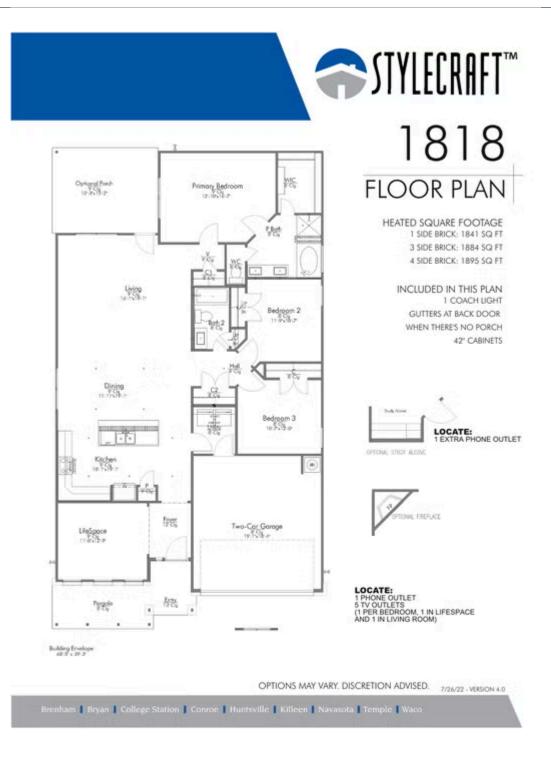

## Some images shown may be from a previously built Stylecraft home of similar design. Actual options, colors, and selections may vary. Contact us for details!

If charm and elegance are what you're looking for – Welcome home! A favorite of many, the 1818 has several features that make it stand out from the rest. From the moment your eyes catch the stunning exterior, you're captivated. Interior features include dual living areas to use as you choose, a large kitchen with granite-topped island that is open through the dining and living room, stunning windows flowing with natural light, an optional study alcove, and a spacious primary suite. Stylecraft's selections round out everything that make this floor plan so special.

Additional options included: Stainless steel appliances, pendant lighting, decorative tile backsplash, and integral blinds in rear door

Stylecraft Builders reserves the right to change features, prices, plans and specifications without notice. Additional association fees may apply. Other fees may also apply. Please see your onsite sales associate for additional information and more details. ©2025 Stylecraft Builders.