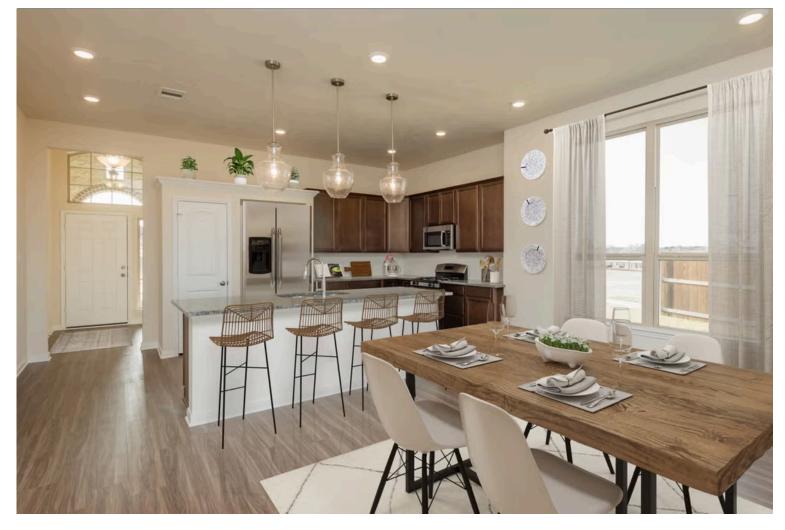

## Some images shown may be from a previously built Stylecraft home of similar design. Actual options, colors, and selections may vary. Contact us for details!

If charm and elegance are what you're looking for – Welcome home! A favorite of many, the 1818 has several features that make it stand out from the rest. From the moment your eyes catch the stunning exterior, you're captivated. Interior features include dual living areas to use as you choose, a large kitchen with granite-topped island that is open through the dining and living room, stunning windows flowing with natural light, an optional study alcove, and a spacious primary suite. Stylecraft's selections round out everything that make this floor plan so special.

Additional options included: Stainless steel appliances, pendant lighting, decorative tile backsplash, and integral blinds in rear door

Stylecraft Builders reserves the right to change features, prices, plans and specifications without notice. Additional association fees may apply. Other fees may also apply. Please see your onsite sales associate for additional information and more details. ©2025 Stylecraft Builders.