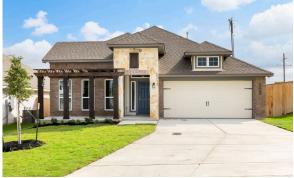

## Some images shown may be from a previously built Stylecraft home of similar design. Actual options, colors, and selections may vary. Contact us for details!

If charm and elegance are what you're looking for – Welcome home! A favorite of many, the 1818 has several features that make it stand out from the rest. From the moment your eyes catch the stunning exterior, you're captivated. Interior features include dual living areas to use as you choose, a large kitchen with granite-topped island that is open through the dining and living room, stunning windows flowing with natural light, an optional study alcove, and a spacious primary suite. Stylecraft's selections round out everything that make this floor plan so special.

Additional options included: Stainless steel appliances, pendant lighting, decorative tile backsplash, and integral blinds in rear door

Stylecraft Builders reserves the right to change features, prices, plans and specifications without notice. Additional association fees may apply. Other fees may also apply. Please see your onsite sales associate for additional information and more details. ©2025 Stylecraft Builders.