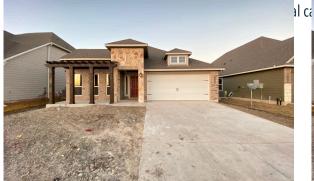

milar design. Actual options, colors, and selections may vary. Contact us for details!

If charm and elegance are what you're looking for – Welcome home! A favorite of many, the 1818 has several features that make it stand out from the rest. From the moment your eyes catch the stunning exterior, you're captivated. Interior features include dual living areas to use as you choose, a large kitchen with granite-topped island that is open through the dining and living room, stunning windows flowing with natural light, an optional study alcove, and a spacious primary suite. Stylecraft's selections round out everything that make this floor plan so special.

Additional ontions included: stainless steel appliances, additional LFD recessed lighting, decorative tile backsplash, single basin kitchen











## 7113 McGregor Loop

KILLEEN, TX 76549











## 7113 McGregor Loop

KILLEEN, TX 76549











## 7113 McGregor Loop

KILLEEN, TX 76549