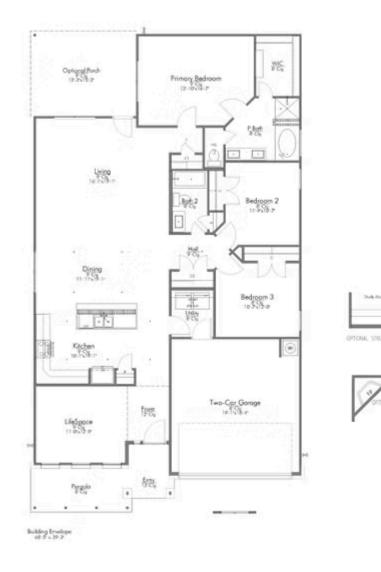

If charm and elegance are what you're looking for – Welcome home! A favorite of many, the 1818 has several features that make it stand out from the rest. From the moment your eyes catch the stunning exterior, you're captivated. Interior features include dual living areas to use as you choose, a large kitchen with granite-topped island that is open through the dining and living room, stunning windows flowing with natural light, an optional study alcove, and a spacious primary suite. Stylecraft's selections round out everything that make this floor plan so special.

Additional ontions included: stainless steel appliances, additional LFD recessed lighting, decorative tile backsplash, single basin kitchen

## 7113 McGregor Loop

KILLEEN, TX 76549