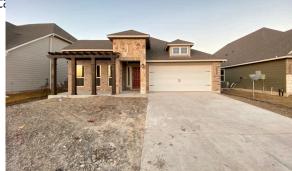

lar design. Actual options, colors, and selections may vary. Contact us for details!

If charm and elegance are what you're looking for – Welcome home! A favorite of many, the 1818 has several features that make it stand out from the rest. From the moment your eyes catch the stunning exterior, you're captivated. Interior features include dual living areas to use as you choose, a large kitchen with granite-topped island that is open through the dining and living room, stunning windows flowing with natural light, an optional study alcove, and a spacious primary suite. Stylecraft's selections round out everything that make this floor plan so special.

Additional ontions included: stainless steel appliances, additional LFD recessed lighting, decorative tile backsplash, single basin kitchen











## 7113 McGregor Loop

KILLEEN, TX 76549











## 7113 McGregor Loop

KILLEEN, TX 76549











## 7113 McGregor Loop

KILLEEN, TX 76549