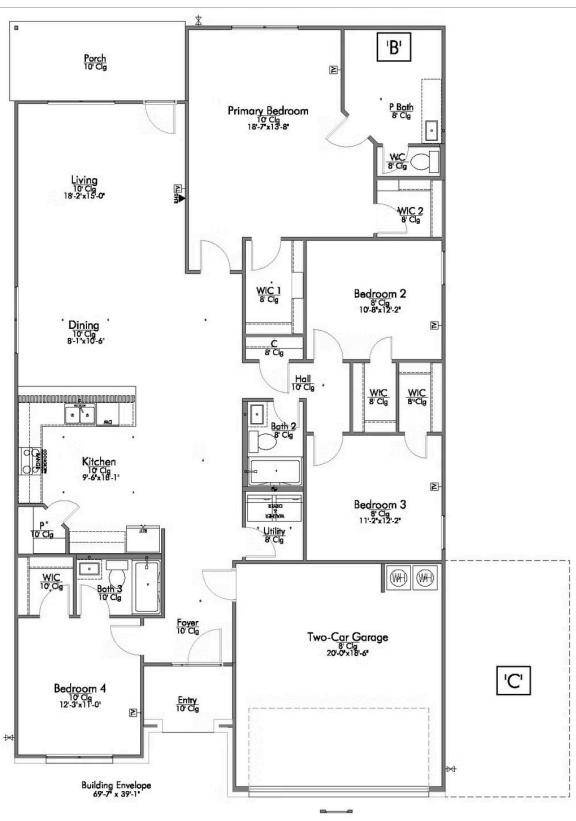

Garage

Some images shown may be from a previously built Stylecraft home of similar design. Actual options, colors, and selections may vary. Contact us for details!

This 4 bedroom, 3 bath home is exactly what you've been looking for. Featuring a secondary bedroom suite, it's the perfect home for a multi-generational family, those looking for a private space for guests, or added privacy for one of your children. With walk-in closets in every bedroom and dual walk-in closets in the primary, you won't run out of storage space. Walk into your open concept living area, where you'll have more than enough room to cuddle up or host all of your friends and family.