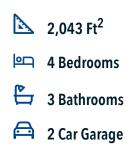

## Some images shown may be from a previously built Stylecraft home of similar design. Actual options, colors, and selections may vary. Contact us for details!

This 4 bedroom, 3 bath home is exactly what you've been looking for. Featuring a secondary bedroom suite, it's the perfect home for a multi-generational family, those looking for a private space for guests, or added privacy for one of your children. With walk-in closets in every bedroom and dual walk-in closets in the primary, you won't run out of storage space. Walk into your open concept living area, where you'll have more than enough room to cuddle up or host all of your friends and family.