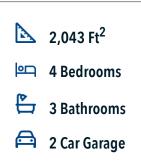

## Some images shown may be from a previously built Stylecraft home of similar design. Actual options, colors, and selections may vary. Contact us for details!

This 4 bedroom, 3 bath home is exactly what you've been looking for. Featuring a secondary bedroom suite, it's the perfect home for a multi-generational family, those looking for a private space for guests, or added privacy for one of your children. With walk-in closets in every bedroom and dual walk-in closets in the primary, you won't run out of storage space. Walk into your open concept living area, where you'll have more than enough room to cuddle up or host all of your friends and family.