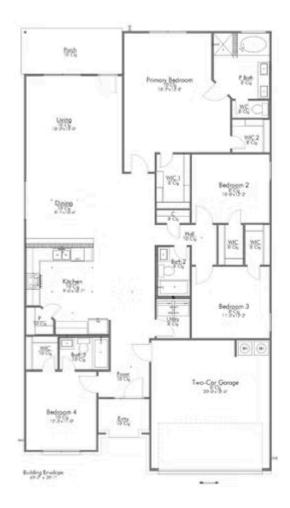

## 5513 Cascada Drive KILLEEN, TX 76549

**McGregor Estates Community** 

2,041 Ft<sup>2</sup>

4 Bedrooms

3 Bathrooms

2 Car Garage

## Some images shown may be from a previously built Stylecraft home of similar design. Actual options, colors, and selections may vary. Contact us for details!

This 4 bedroom, 3 bath home is exactly what you've been looking for. Featuring a secondary bedroom suite, it's the perfect home for a multi-generational family, those looking for a private space for guests, or added privacy for one of your children. With walk-in closets in every bedroom and dual walk-in closets in the primary, you won't run out of storage space. Walk into your open concept living area, where you'll have more than enough room to cuddle up or host all of your friends and family.

Additional options included: Vented kitchen Microhood, painted cabinets throughout, a decorative tile backsplash, integral miniblinds

in rear door, additional 110V outlets, an upgraded primary shower, prewired for pendant lighting