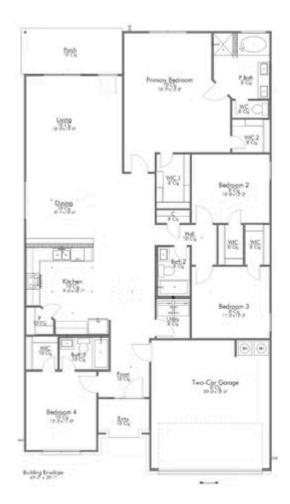

## 6408 Golden Gate Drive KILLEEN, TX 76549

**McGregor Estates Community** 

2.041 Ft<sup>2</sup>

4 Bedrooms

3 Bathrooms

2 Car Garage

Some images shown may be from a previously built Stylecraft home of similar design. Actual options, colors, and selections may vary. Contact us for details!

This 4 bedroom, 3 bath home is exactly what you've been looking for. Featuring a secondary bedroom suite, it's the perfect home for a multi-generational family, those looking for a private space for guests, or added privacy for one of your children. With walk-in closets in every bedroom and dual walk-in closets in the primary, you won't run out of storage space. Walk into your open concept living area, where you'll have more than enough room to cuddle up or host all of your friends and family.