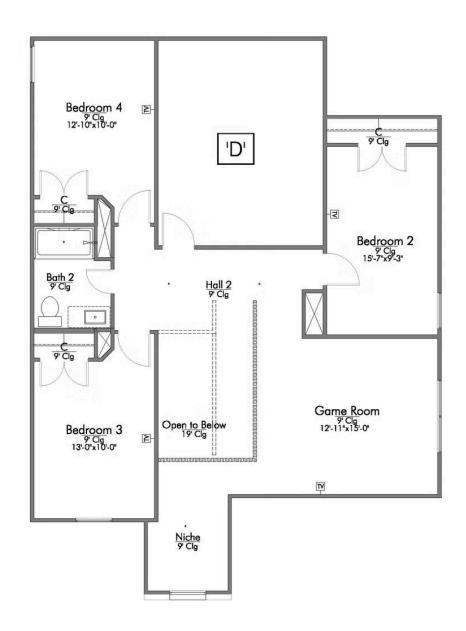

Some images shown may be from a previously built Stylecraft home of similar design. Actual options, colors, and selections may vary. Contact us for details!

New and improved! Walk into perfection in this spacious, welcoming floor plan! With a formal study, new open kitchen layout, formal dining area, and living room that flow together seamlessly, this floor plan is sure to please those looking for the ideal family home! Our favorite feature is a little surprise that's on the second story of the home that you'll just have to see for yourself.

LOCATE:
1 EXTRA TV OUTLET

LOCATE:
1 EXTRA TV OUTLET

LOCATE:
1 EXTRA TV OUTLET