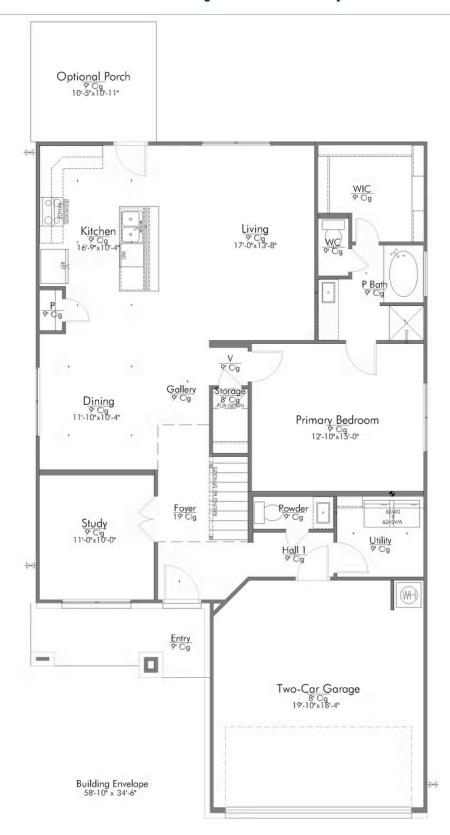

Some images shown may be from a previously built Stylecraft home of similar design. Actual options, colors, and selections may vary. Contact us for details!

New and improved! Walk into perfection in this spacious, welcoming floor plan! With a formal study, new open kitchen layout, formal dining area, and living room that flow together seamlessly, this floor plan is sure to please those looking for the ideal family home! Our favorite feature is a little surprise that's on the second story of the home that you'll just have to see for yourself.